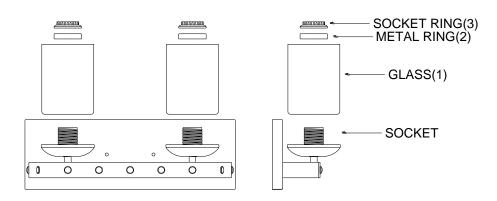

## **Installing Step:**

Remove the fixture and the mounting package from the box and make sure that no parts missing in the box.

- 1. Put the Glass(1) onto the socket.
- 2. Insert the Metal Ring (2) onto the socket.
- 3. Use the Socket Ring(3) thread the Glass(1) tightly.
- Install bulbs: (Bulbs not including in the package)
  (Please don't exceed the maximum capacity that recommended on the Sockets)