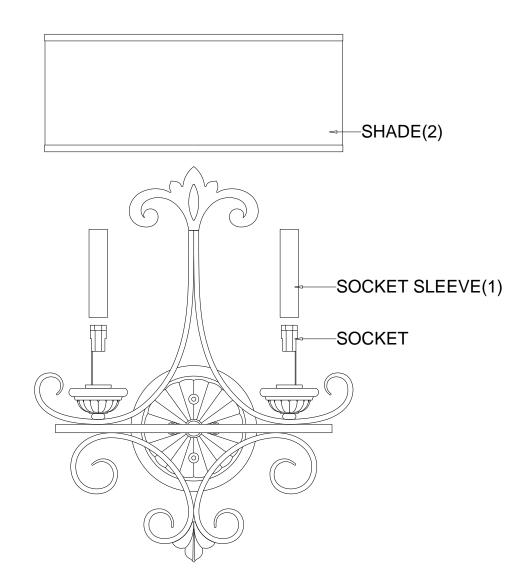

## Installing Step:

Remove the fixture and the mounting package from the box and make sure that no parts missing in the box.

- 1. Insert the socket sleeve (1) onto the socket and fix the shade (2) over the socket sleeve (1).
- Install bulbs: (Bulbs not including in the package)
  (Please don't exceed the maximum capacity that recommended on the Sockets)