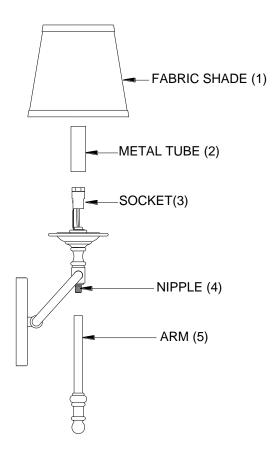

## Installing Step:

Remove the fixture and the mounting package from the box and make sure that no parts missing in the box.

- 1. Thread the Nipple(4) onto the Arm(5)
- 2. Put the Metal Tube(2) onto the socket(3)
- Install bulbs: (Bulbs not including in the package)
  (Please don't exceed the maximum capacity that recommended on the Sockets)
- 4. Attached total one Fabric Shade(1), put the Fabric Shade(1) onto the bulbs.