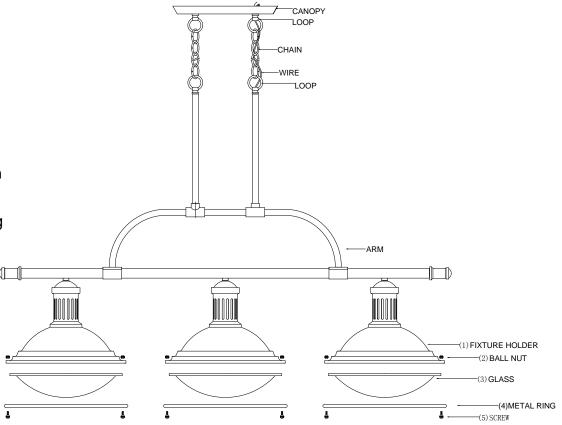

## **Installing Step:**

Remove the fixture and the mounting package from the box and make sure that no parts missing in the box.

- Install bulbs: (Bulbs not including in the package)
  (Please don't exceed the maximum capacity that recommended on the Sockets)
- 2. Put the (3) glass on the (1) fixture holder.
- 3. Put the (4) metal ring onto the (3)glass
- 4. Pass the (5)screw into the hole of (4) metal ring and the (1)fixture holder, then screw the (2) ball nut.