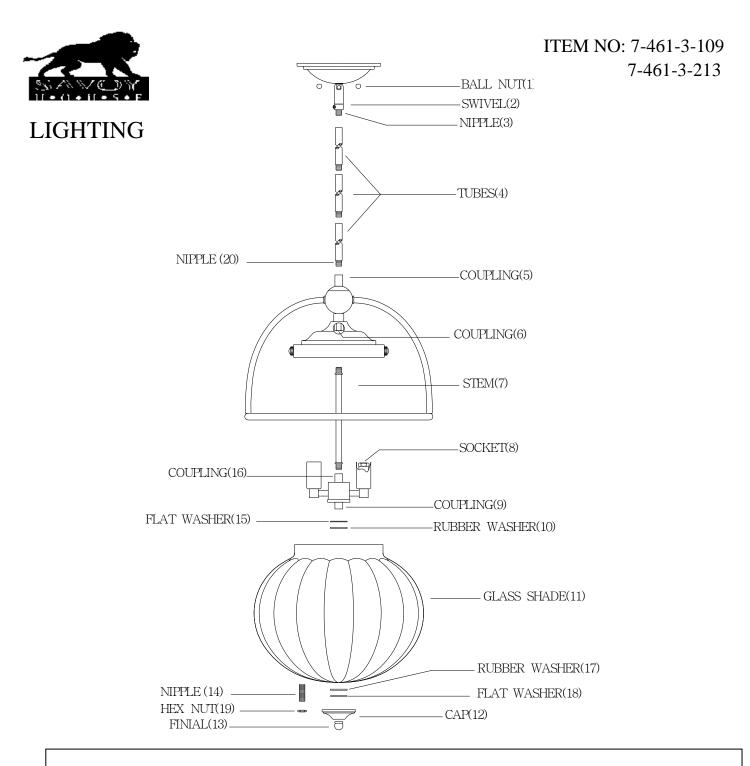

## INSTALLATION INSTRUCTIONS

- 1.Carefully remove the fixture out of the carton, and check that all parts are included referring to the above illustration. Make sure not to misplace any parts that are needed for the installation;
- 2.Install the stem (7) into coupling (6), and secure them coupling (16) onto stem (7).
- 3.Install the nipple (14) into coupling (9), Then install flat washer (15) and rubber washer (10), glass shade (11) rubber washer (17), flat washer (18) onto nipple (14), then secure them with hex nut (19).
- 4. Install the cap (12) onto nipple (14), then secure them with finial (13).
- 5.Assemble the tube (4) together using the nipple (20), then attach the bottom end of tube (4) into the coupling (5) tightly. Then screw the nipple (3) into the tube (4).
- 6.Fixture is ready for lamping and installation.