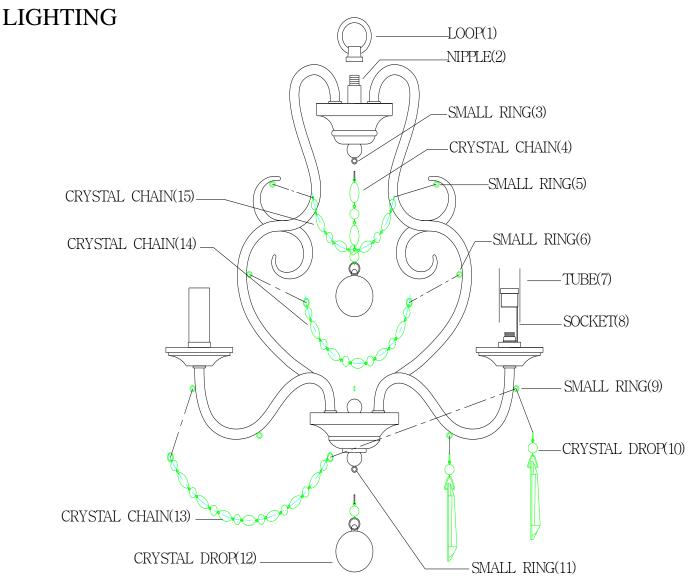

## INSTALLATION INSTRUCTIONS

- 1. Carefully remove the fixture out of the carton, and check that all parts are included referring to the above illustration. Make sure not to misplace any parts that are needed for the installation;
- 2.Install the loop (1) onto nipple (2), the tube (7) onto socket (8).
- 3.Install the crystal chain (4) onto small ring (3),the crystal drop (10) onto small ring (9), and install the crystal drop(12) onto small ring (11).
- 4.Install the crystal chain (15) onto small ring (5), the crystal chain (14) onto small ring (6) and install the crystal chain (13) onto small ring (9).
- 5. Fixture is ready for lamping and installation.