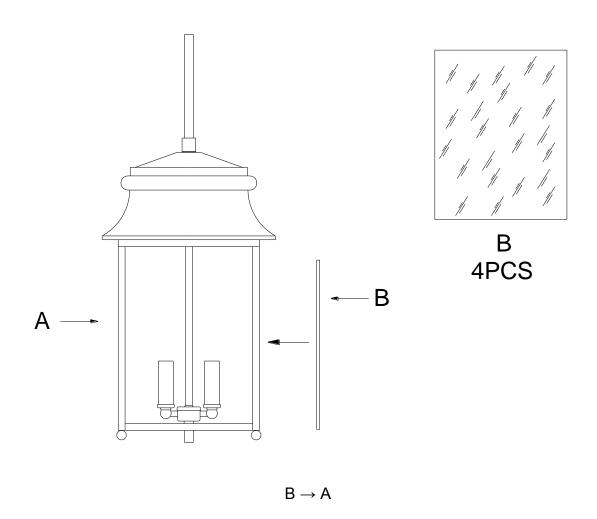

## **ASSEMBLY INSTRUCTIONS**

ITEM NO.: 5-9541-25

- 1. Carefully unpack and identify all parts referring to the illustration for parts identification.
- 2. Turn power to the installation point **OFF**.
- 3. Carefully place the glass panel (B) insert from the bottom of the fixture body (A) and bend the clips above to secure the glass.
- 4. Referring to the installation instruction with the product for the wiring and installation.
- 5. Install proper bulbs (not provided) to sockets referring to the markings and/or labels on the fixture for maximum wattage.
- 6. Restore power to the installation point **ON**. Retain this sheet for future reference.