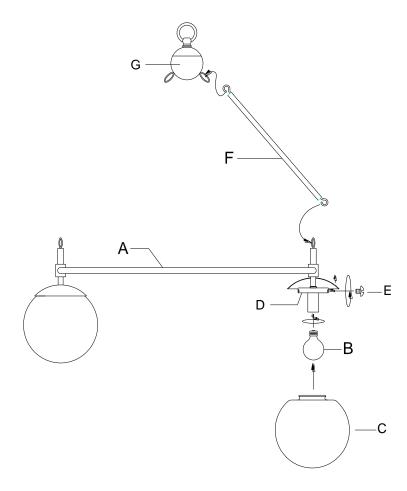

## **Installing Step:**

Remove the fixture and the mounting package from the box and make sure that no parts missing in the box.

- 1. Install bulbs: (Bulbs not including in the package) .
- 2. Put the Glass ball (C) onto the Cup (D), then tighten the Screws (E).
- 3. Use the Hanger (F) to Hook the up&below Loops.

(Please don't exceed the maximum capacity that recommended on the Sockets)

INSTALLATION IS NOW COMPLETED.

1-315-6-13 1-350-5-13