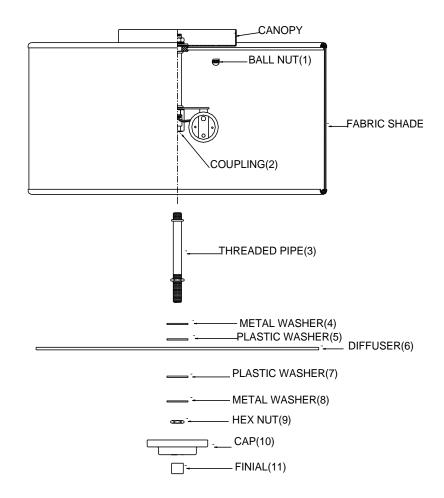

## **Installing Step:**

Remove the fixture and the mounting package from the box and make sure that no parts missing in the box.

- 1. Screw the Ball nut (1) onto canopy tightly.
- 2. Screw the Threaded pipe(3)onto the Coupling(2), put the Metal washer(4) and Plastic washer(5) onto Threaded pipe(3)
- 3. Insert the Glass Diffuser(6) and Plastic washer(7) and Metal washer(8) onto Threaded Pipe(3), then use the Hex Nut(9) thread it tightly.
- 4. Put the Cap(10) onto Threaded pipe(3), then screw the Finial(11).
- Install bulbs: (Bulbs not including in the package)
  (Please don't exceed the maximum capacity that recommended on the Sockets)