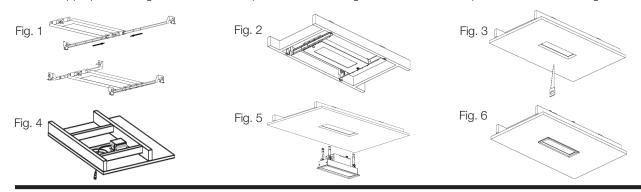

## **NEW CONSTRUCTION PLATE DRYWALL INSTALLATION - A**

New Construction plate for stud/joist mounting, fits up to 24" studs/joist spacing.

- 1. Install the brackets to two short sides of plate. See Figure 1.
- 2. Nail or screw brackets to studs/joist. See Figure 2.
- 3. Make appropriate wiring connections as required, follow downlight instructions to complete installation. See Figures 4, 5.