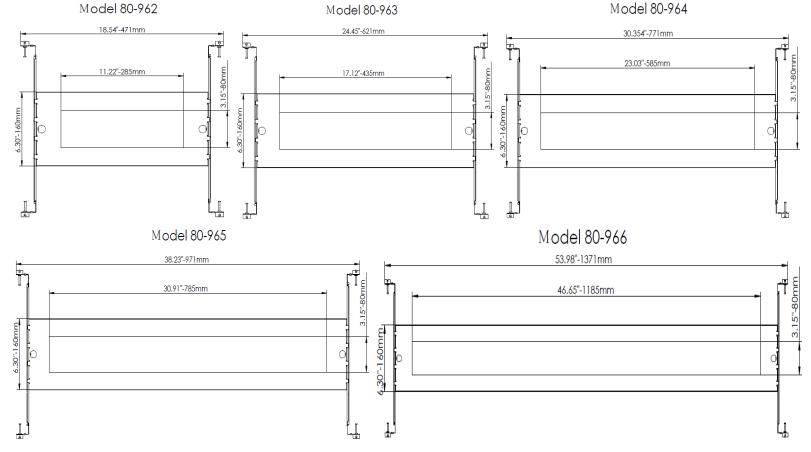

## RECESSED LIGHTING ROUGH-IN PLATE KIT

Model: 80-962,80-963,80-964,80-965,80-966

## **INSTALLATION AND SAFETY INSTRUCTIONS**

IMPORTANT: Read before installing fixture. Retain for future reference.

| Model# | Rough-in Plate Dim. | Fixture Dim. | Compatible Satco Products |
|--------|---------------------|--------------|---------------------------|
| 80-962 | 3.15"x3.15" Square  | 12"          | S11720                    |
| 80-963 | 17.12"x3.15" Square | 18"          | S11721                    |
| 80-964 | 23.03"x3.15" Square | 24"          | S11722                    |
| 80-965 | 30.91"x3.15" Square | 32"          | S11723                    |
| 80-966 | 46.65"x3.15" Square | 48"          | S11724                    |