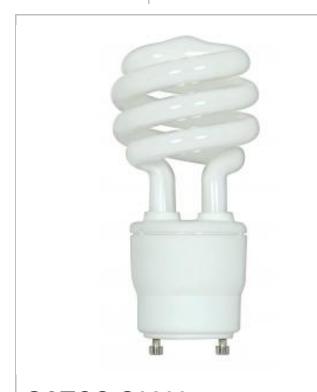

## **SATCO S8209**

18T2/GU24/4100K/120V/1PK

Notes

www] 03-22-2021 04:50:58

| Status                  | Active                        |
|-------------------------|-------------------------------|
| Watts                   | 18                            |
| Incandescent Equivalent | 75                            |
| Volts                   | 120V                          |
| Shape                   | T2                            |
| Base                    | Bi Pin GU24                   |
| ANSI Base               | GU24                          |
| Finish                  | White                         |
| CCT (Kelvin)            | 4100                          |
| Temperature             | Cool White                    |
| CRI                     | 82                            |
| Lumens                  | 1200                          |
| Beam Spread             | 360                           |
| Hours Rated             | 10000                         |
| Lamp Type               | Spiral                        |
| Technology              | Compact Fluorescent           |
| Electrical              |                               |
| Hg Content              | 1.6                           |
| Physical                |                               |
| MOL                     | 4.63                          |
| MOD                     | 2.13                          |
| Housing Color           | White                         |
| Additional Information  |                               |
| Warranty                | 2 or 3 Year Limited - CFL     |
| Compliance              |                               |
| Safety Listing          | cULus                         |
| Location Rating         | Damp                          |
| Energy Star             | No                            |
| California Status       | Lawful for sale in California |
| Nevada Status           | Lawful for sale in Nevada     |
|                         |                               |