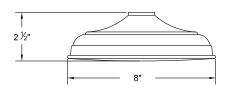

15" Ceiling Rain Head Arm and Flange

8" Deluge Rain Head 708026

708027

10" Deluge Rain Head

708008

8" Classic Rain Head

708012 \_

12" Classic Rain Head