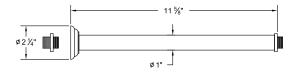

**Torrent Shower Head** 708523

708031

6 3/4" Square Rain Head

708707 \_\_

7" Ceiling Rain Head Arm and Flange

708711

11" Ceiling Rain Head Arm and Flange

708616 \_

15" Ceiling Rain Head Arm and Flange

8" Deluge Rain Head 708026

708027

10" Deluge Rain Head

708008

8" Classic Rain Head

708012 \_

12" Classic Rain Head