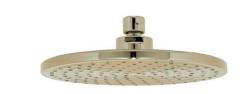

**Torrent Shower Head** 708523

708031

6 3/4" Square Rain Head

708707 \_\_

7" Ceiling Rain Head Arm and Flange

708711

11" Ceiling Rain Head Arm and Flange

708616 \_