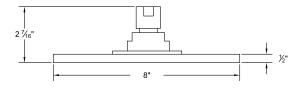

15" Ceiling Rain Head Arm and Flange

8" Deluge Rain Head 708026

708027

10" Deluge Rain Head

708008

8" Classic Rain Head

708012 \_

12" Classic Rain Head