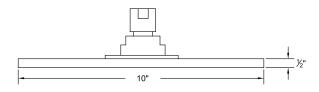

15" Ceiling Rain Head Arm and Flange

8" Deluge Rain Head 708026

708027

10" Deluge Rain Head

708008

8" Classic Rain Head

708012 \_

12" Classic Rain Head