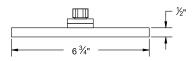

**Torrent Shower Head** 708523

708031

6 3/4" Square Rain Head

708707 \_\_

7" Ceiling Rain Head Arm and Flange

708711

11" Ceiling Rain Head Arm and Flange

708616 \_