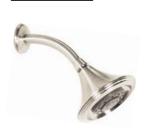

**Torrent Shower Head** 708523

708031

6 3/4" Square Rain Head

708707 \_\_

7" Ceiling Rain Head Arm and Flange

708711

11" Ceiling Rain Head Arm and Flange

708616 \_