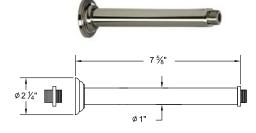

**Torrent Shower Head** 708523

708031

6 3/4" Square Rain Head

708707 \_\_

7" Ceiling Rain Head Arm and Flange

708711

11" Ceiling Rain Head Arm and Flange

708616 \_