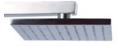

**Torrent Shower Head** 708523

708031

6 3/4" Square Rain Head

708707 \_\_

7" Ceiling Rain Head Arm and Flange

708711

11" Ceiling Rain Head Arm and Flange

708616 \_