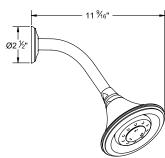

**Torrent Shower Head** 708523

708031

6 3/4" Square Rain Head

708707 \_\_

7" Ceiling Rain Head Arm and Flange

708711

11" Ceiling Rain Head Arm and Flange

708616 \_