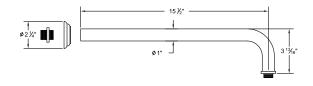

15" Ceiling Rain Head Arm and Flange

8" Deluge Rain Head 708026

708027

10" Deluge Rain Head

708008

8" Classic Rain Head

708012 \_

12" Classic Rain Head