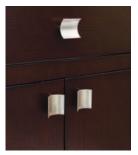

## Sagehill Designs

by Sunny Wood Company

Solid wood drawers and full extension slides.

Rounded mirror frame and beveled glass.

Accenting decorative hardware.

Soft close door mechanisms.

Adjustable levelers.

## Features Include:

- \* Casual contemporary design elements.
- \* Lightly textured hand-applied finish.
- \* Matching decorative hardware.
- \* Tapered feet and rounded cabinet legs.
- \* Matching mirrors feature beveled glass and matching rounded pilasters.
- Adjustable levelers allow for easy installation.