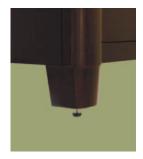

Stylish ounded cabinet posts.

Ample interior storage shelf and drawer.

The Portafino Collection by Sagehill Designs is an updated interpretation of modern design with a casual twist.

Pure lines and a clean aesthetic are combined with bold proportions and a rich textured finish that complements today's sophisticated bath interiors without being pretentious.

## Features Include:

- \* Casual contemporary design elements.
- \* Lightly textured hand-applied finish.
- \* Matching decorative hardware.
- \* Tapered feet and rounded cabinet legs.
- \* Matching mirrors feature beveled glass and matching rounded pilasters.
- Adjustable levelers allow for easy installation.