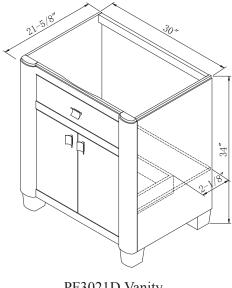

PF2436MR Mirror PF3036MR Mirror

PF3621D Vanity

Sagehill Design's Portafino Collection takes the best of modern design principles, but adds a casualness that allows the cabinets to complement today's more casual lifestyles.