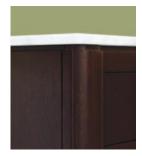

Stylish ounded cabinet posts.

Ample interior storage shelf and drawer.

The Portafino Collection by Sagehill Designs is an updated interpretation of modern design with a casual twist.

Pure lines and a clean aesthetic are combined with bold proportions and a rich textured finish that complements today's sophisticated bath interiors without being pretentious.

## Features Include:

- \* Casual contemporary design elements.
- \* Lightly textured hand-applied finish.
- \* Matching decorative hardware.
- \* Tapered feet and rounded cabinet legs.
- \* Matching mirrors feature beveled glass and matching rounded pilasters.
- Adjustable levelers allow for easy installation.