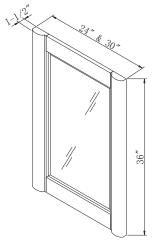

PF2436MR Mirror PF3036MR Mirror

PF3621D Vanity

Sagehill Design's Portafino Collection takes the best of modern design principles, but adds a casualness that allows the cabinets to complement today's more casual lifestyles.