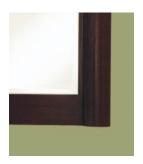

## Sagehill Designs

by Sunny Wood Company

Solid wood drawers and full extension slides.

Rounded mirror frame and beveled glass.

Accenting decorative hardware.

Soft close door mechanisms.

Adjustable levelers.

## Features Include:

- \* Casual contemporary design elements.
- \* Lightly textured hand-applied finish.
- \* Matching decorative hardware.
- \* Tapered feet and rounded cabinet legs.
- \* Matching mirrors feature beveled glass and matching rounded pilasters.
- Adjustable levelers allow for easy installation.