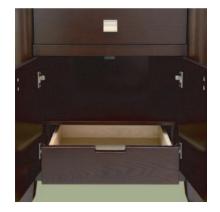

## Sagehill Designs

by Sunny Wood Company

Solid wood drawers and full extension slides.

Rounded mirror frame and beveled glass.

Accenting decorative hardware.

Soft close door mechanisms.

Adjustable levelers.

Constructed with select hardwood solids and veneers, Sagehill Design's craftsmen use fine-furniture construction techniques and hand-rub the expertly applied finish which allows the texture of the wood to show through. Ample storage and practical function are not ignored with features like standard adjustable levelers and interior shelves.