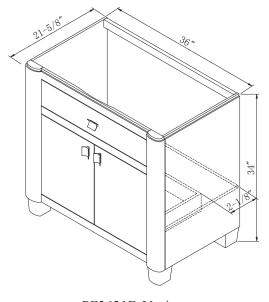

PF2436MR Mirror PF3036MR Mirror

PF3621D Vanity

Sagehill Design's Portafino Collection takes the best of modern design principles, but adds a casualness that allows the cabinets to complement today's more casual lifestyles.