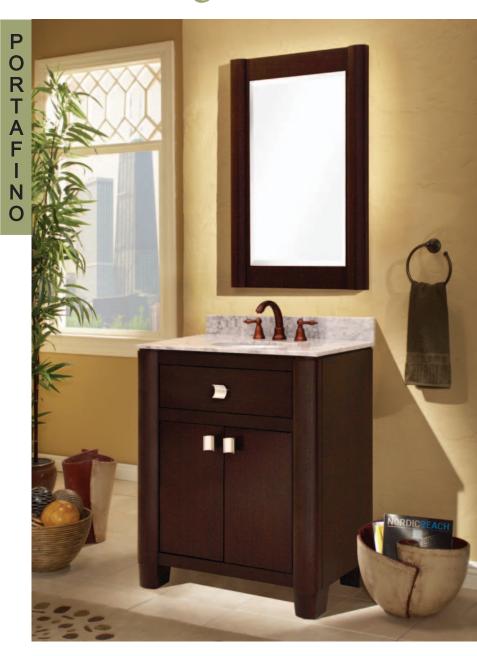

Stylish ounded cabinet posts.

Ample interior storage shelf and drawer.

The Portafino Collection by Sagehill Designs is an updated interpretation of modern design with a casual twist.

Pure lines and a clean aesthetic are combined with bold proportions and a rich textured finish that complements today's sophisticated bath interiors without being pretentious.

Refined with a casualness that reflects contemporary living allows the Portafino Collection from Sagehill Designs to complement your modern lifestyle.

## Features Include:

- \* Casual contemporary design elements.
- \* Lightly textured hand-applied finish.
- \* Matching decorative hardware.
- \* Tapered feet and rounded cabinet legs.
- \* Matching mirrors feature beveled glass and matching rounded pilasters.
- Adjustable levelers allow for easy installation.

PF2436MR Mirror PF3036MR Mirror

PF3621D Vanity

Sagehill Design's Portafino Collection takes the best of modern design principles, but adds a casualness that allows the cabinets to complement today's more casual lifestyles.