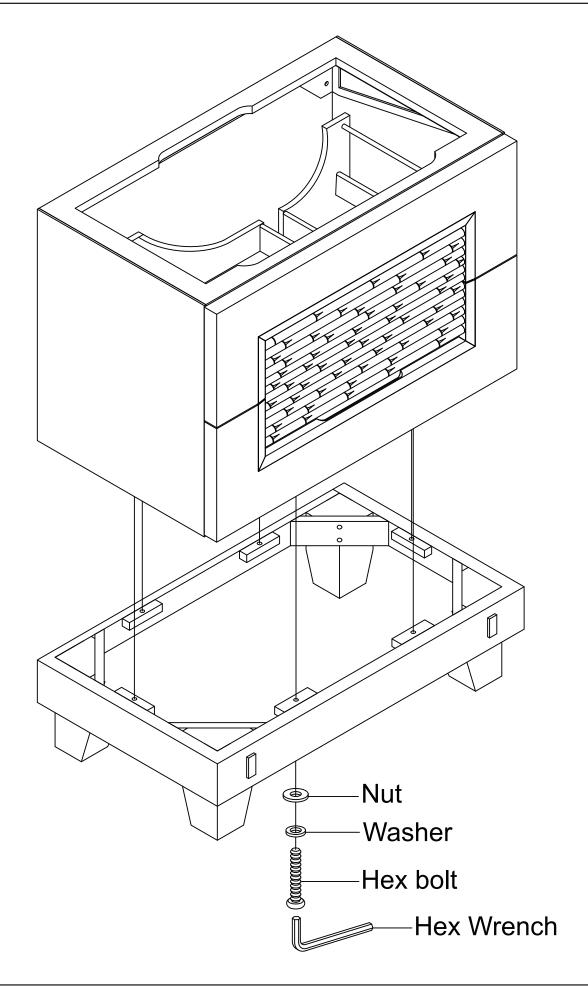

### **INSTALLATION INSTRUCTIONS**

- · Using the hex wrench provided, attach the base of the vanity to the bottom of the vanity.
- · Position the vanity against the finished wall. If necessary, turn the leg levelers to achieve proper level.
- Mark the supply and drain locations on the inside of the vanity back wall.
- · Move the vanity away from the wall and cut the marked supply and drain locations from inside.
- Install the counter top, sink, drain and faucet according to the manufacturer's instructions.