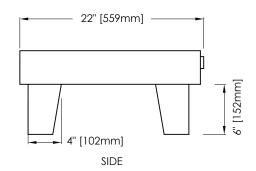

### **NOMINAL DIMENSIONS**

■ 30.75" Width x 22" Depth x 10" Height

# **PRODUCT DIAGRAM**

06.2015