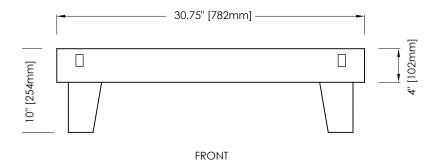

### **NOMINAL DIMENSIONS**

■ 30.75" Width x 22" Depth x 10" Height

# **PRODUCT DIAGRAM**

06.2015