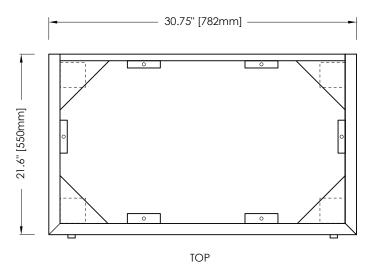

### **NOMINAL DIMENSIONS**

■ 30.75" Width x 22" Depth x 10" Height

# **PRODUCT DIAGRAM**

06.2015