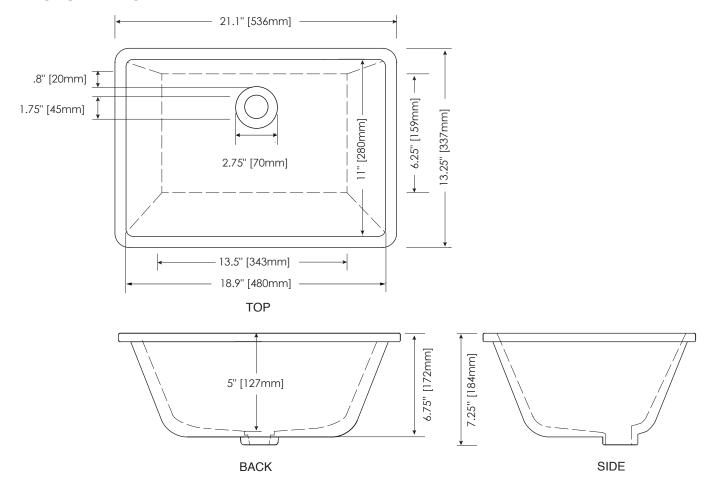

# **NOMINAL DIMENSIONS**

■ 21.1" Width x 13.25" Depth x 7.25" Height

# **PRODUCT DIAGRAM**