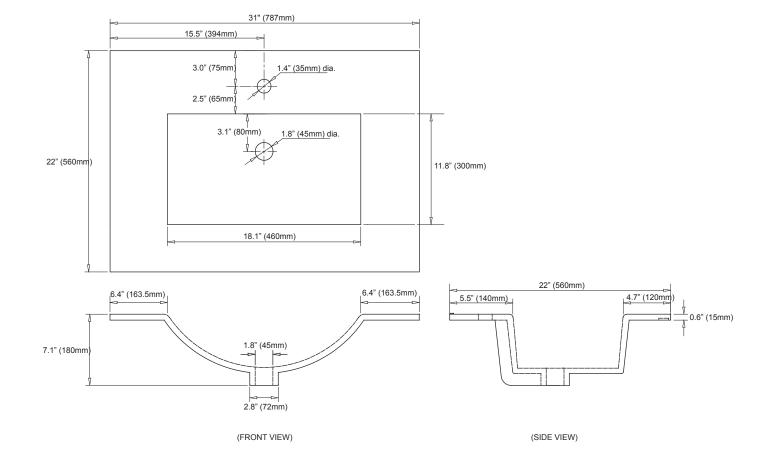

# SPECIFICATION SHEET CHINA VANITY TOP

31" TOP WITH SQUARE BOWL CST310WT

# NOMINAL DIMENSIONS

■ 31" Width x 22" Depth

# PRODUCT DIAGRAM