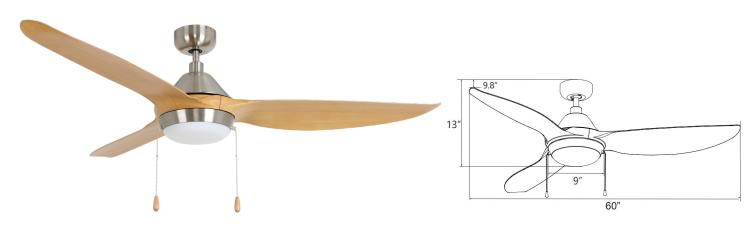

# Colibri - 3-Blade, 60" Sweep Fan, LED Light Kit Included

#### **Blades**

- 3-Blade, 60" sweep
- ABS construction
- 11° pitch

#### **Dimensions**

| 13"            | 9"        | 9-31/32"       |
|----------------|-----------|----------------|
| Height         | Width     | Height         |
| (lowest point) | (housing) | (top of blade) |