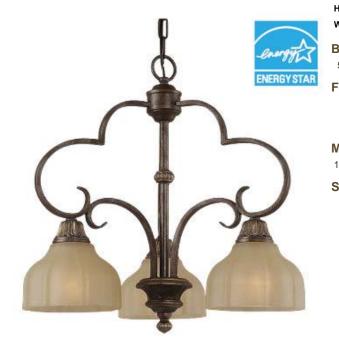

Job Name:

Comments:

Job Type:

Quantity:

RC5129ES3-11+82: Three Light Chandelier Burnish Bronze & Gilded Imperial Silver Energy Star

**Dimensions:** 

| Diameter:          | 20 1/4"<br>20" | Wire: 88" (color/Brown)    |  |  |  |  |  |
|--------------------|----------------|----------------------------|--|--|--|--|--|
| Height:            |                | Chain: 36"                 |  |  |  |  |  |
| Weight: 24.31 lbs. |                | Connection: Mounted To Box |  |  |  |  |  |

# Bulbs:

5 - GU24 PLS13 13w max 120v - included

### Features:

- Energy Star compliant
- Energy saving fluorescent fixture

#### Material List:

1 Body - Steel / Resin - Gilded Imperial Silver (GIS)

# Safety Listing:

UL Listed for Dry Locations cUL Listed for Dry Locations

Collection: Kensington

UPC #:014817369038

Finish: Gilded Imperial Silver (GIS) (82)