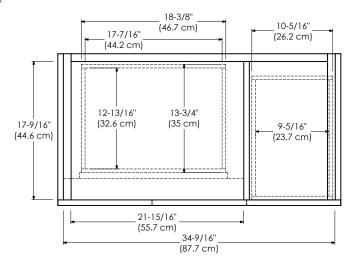

Available finishes: Available tops:

CINNAMON F08 CERAMIC SINKTOP

DARK CHERRY H01 GLASS SINKTOP

WHITE W01 TECHSTONE™ TOP

WIDEAPPEAL™ TOP

Shown as left (R)

TOP VIEW

FRONT VIEW SIDE VIEW