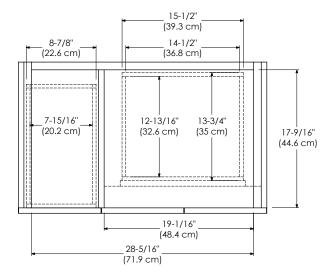

Available finishes: Available tops:

CINNAMON F08 CERAMIC SINKTOP

DARK CHERRY H01 GLASS SINKTOP

WHITE W01 TECHSTONE™ TOP

WIDEAPPEAL™ TOP

Shown as left (R)

TOP VIEW

FRONT VIEW SIDE VIEW

## TOP VIEW

FRONT VIEW SIDE VIEW