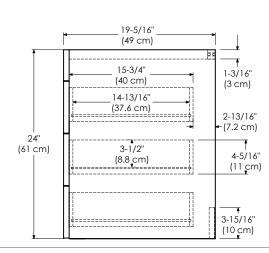

Available finishes: Available tops:

CINNAMON F08 CERAMIC SINKTOP

DARK CHERRY H01 GLASS SINKTOP

WHITE W01 TECHSTONE™ TOP

WIDEAPPEAL™ TOP

Shown as left (R)

TOP VIEW

FRONT VIEW SIDE VIEW

## TOP VIEW

FRONT VIEW SIDE VIEW