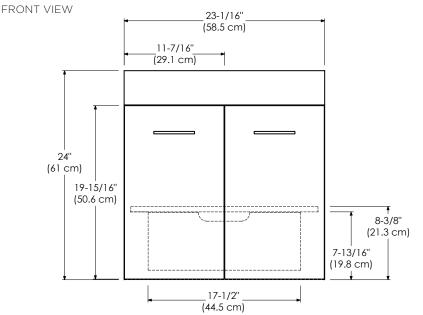

Available finishes: Available tops:

CINNAMON F08 CERAMIC SINKTOP

DARK CHERRY H01 GLASS SINKTOP

WHITE W01 TECHSTONE™ TOP

WIDEAPPEAL™ TOP

Shown as left (R)

TOP VIEW

FRONT VIEW SIDE VIEW

## TOP VIEW

FRONT VIEW SIDE VIEW