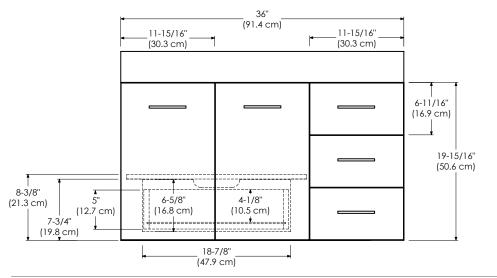

DARK CHERRY H01 GLASS SINKTOP

WHITE W01 TECHSTONE™ TOP

WIDEAPPEAL™ TOP

Shown as left (L)

## TOP VIEW

FRONT VIEW SIDE VIEW