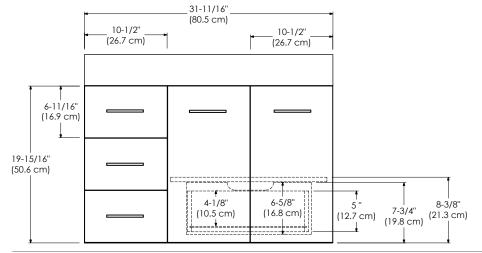

Available finishes: Available tops:

CINNAMON F08 CERAMIC SINKTOP

DARK CHERRY H01 GLASS SINKTOP

WHITE W01 TECHSTONE™ TOP

WIDEAPPEAL™ TOP

Shown as left (R)

TOP VIEW

FRONT VIEW SIDE VIEW

## TOP VIEW

FRONT VIEW SIDE VIEW