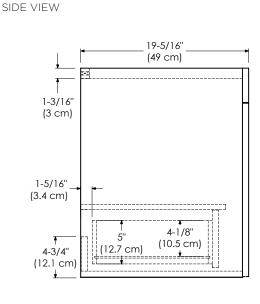

Available finishes: Available tops:

CINNAMON F08 CERAMIC SINKTOP

DARK CHERRY H01 GLASS SINKTOP

WHITE W01 TECHSTONE™ TOP

WIDEAPPEAL™ TOP

Shown as left (R)

TOP VIEW

FRONT VIEW SIDE VIEW

## TOP VIEW

FRONT VIEW SIDE VIEW