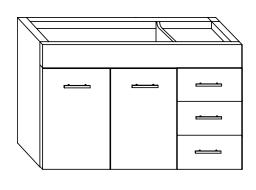

Available finishes: Available tops:

CINNAMON F08 CERAMIC SINKTOP

DARK CHERRY H01 GLASS SINKTOP

WHITE W01 TECHSTONE™ TOP

WIDEAPPEAL™ TOP

Shown as left (R)

TOP VIEW

FRONT VIEW SIDE VIEW