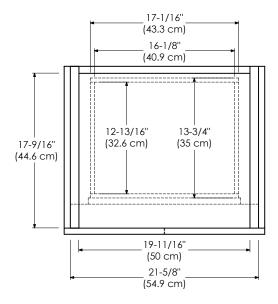

Available finishes: Available tops:

CINNAMON F08 CERAMIC SINKTOP

DARK CHERRY H01 GLASS SINKTOP

WHITE W01 TECHSTONE™ TOP

WIDEAPPEAL™ TOP

Shown as left (R)

TOP VIEW

FRONT VIEW SIDE VIEW

## TOP VIEW

FRONT VIEW SIDE VIEW