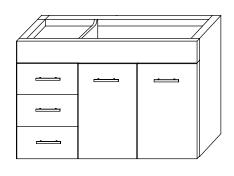

MODEL: 011223-FINISH SPECIFICATION SHEET WALL-HUNG COLLECTION

Soft Close Wood doors

Soft Close and Full Extension drawers with Dovetail construction

Undermount glides

Matching finish throughout the interior

Extend design with Optional 12", 15" & 18" Drawer Bridge, 15" Shelf Bridge and 35" max Bridge Panel

Optional Drawer Organizer

Matching Mirror, Medicine Cabinet and Wall Cabinet

Handles meet USA standards: 4" center to center

All Ronbow cabinets are made of solid hardwood or hardwood plywood and meet strict CARB Standards.

No particle Board or Micro-Density Fiberboard (MDF) are used.

Available finishes: Available tops:

CINNAMON F08 CERAMIC SINKTOP