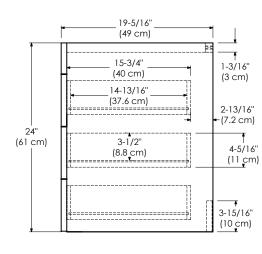

DARK CHERRY H01 GLASS SINKTOP

WHITE W01 TECHSTONE™ TOP

WIDEAPPEAL™ TOP

Shown as left (L)

## TOP VIEW

FRONT VIEW SIDE VIEW