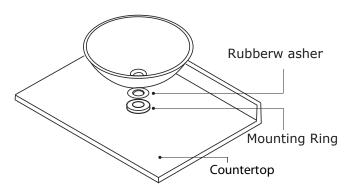

**Step 1:** Position and drill a 1-3/4" hole for the drain on the countertop. Place mounting ring under the sink as shown on the right