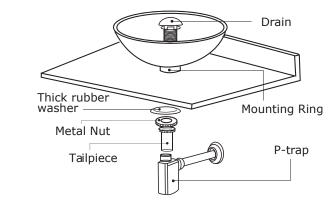

## Step 2: Drain assembly picture

Place a generous portion of plumbers' putty under drain cap and insert whole drain body inside the bowl and through the countertop

(There may be a small beveled rubber washer packaged with your drain, please discard this and use plumbers' putty instead)

**Step 3 :** From under the drain, insert the thick rubber washer and screw on and tighten the metal nut. Remove excess plumbers' putty and attach p-trap to tailpiece

**Step 4 :** Secure top & back splash to cabinet by using adhesive caulk

See Figure 2.

See Figure 3.

Step 5: Attach p-trap to tailpiece

Contempo Collection

Figure 1.

Figure 2.

Figure 3.