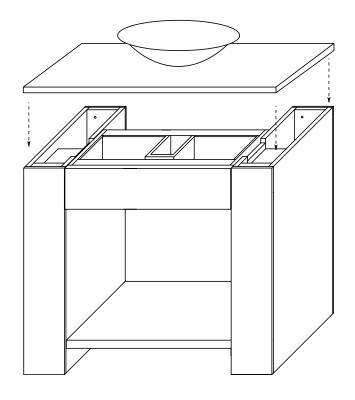

Model: 031430

031436

**Note:** For installing Ceramic Sinktop

**Step 1:** Place adhesive around top of cabinet

See Figure 1.

(There may be a small beveled rubber washer packaged with your drain, please discard this and use plumbers' putty instead)