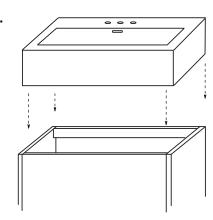

Model: 031430

031436

**Note:** For installing Ceramic Sinktop

**Step 1:** Place adhesive around top of cabinet

See Figure 1.

(There may be a small beveled rubber washer packaged with your drain, please discard this and use plumbers' putty instead)

See Figure 2.

See Figure 3.

Step 5: Attach p-trap to tailpiece

Contempo Collection

Figure 1.

Figure 2.

Figure 3.