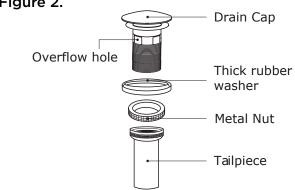

## Step 2: Drain assembly picture

Place a generous portion of plumbers' putty under drain cap and insert whole drain body inside the bowl and through the countertop

(There may be a small beveled rubber washer packaged with your drain, please discard this and use plumbers' putty instead)

**Step 3 :** From under the drain, insert the thick rubber washer and screw on and tighten the metal nut. Remove excess plumbers' putty and attach p-trap to tailpiece

**Step 4 :** Secure top & back splash to cabinet by using adhesive caulk

See Figure 2.

See Figure 3.

Step 5: Attach p-trap to tailpiece

Contempo Collection

Figure 1.

Figure 2.

Figure 3.