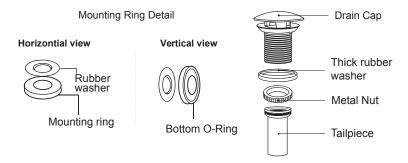

## Step 2: Drain assembly picture

Place a generous portion of plumbers' putty under drain cap and insert whole drain body inside the bowl and through the countertop

(There may be a small beveled rubber washer packaged with your drain, please discard this and use plumbers' putty instead)

**Step 3 :** From under the drain, insert the thick rubber washer and screw on and tighten the metal nut. Remove excess plumbers' putty and attach p-trap to tailpiece

**Step 4 :** Secure top & back splash to cabinet by using adhesive caulk