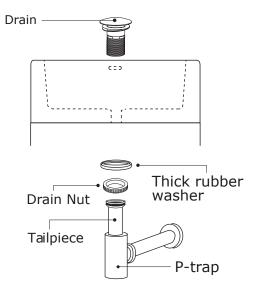

**Step 3 :** From under the drain, insert the thick rubber washer and screw on and tighten the metal nut. Remove excess plumbers' putty and attach p-trap to tailpiece

**Step 4 :** Secure top & back splash to cabinet by using adhesive caulk

See Figure 2.

See Figure 3.

Step 5: Attach p-trap to tailpiece

Contempo Collection

Figure 1.

Figure 2.

Figure 3.