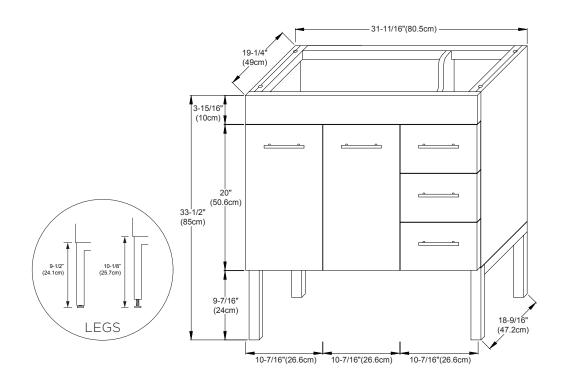

### MODEL: 037031-6L-FINISH 037031-6R-FINISH

CONTEMPO COLLECTION

Soft Close Wood doors Soft Close and Full Extension drawers with Dovetail Construction Choice of Wood or Metal legs Matching Finish throughout the Interior Extend design with Optional 12", 15" & 18" Drawer Bridge and 15" Shelf Bridge Matching Mirror, Medicine Cabinet, Wall Cabinet Door can be left (L) or right (R) side

| Available finishes: | Available tops:             |
|---------------------|-----------------------------|
| CINNAMON F08        | CERAMIC SINKTOP             |
| DARK CHERRY H01     | GLASS SINKTOP               |
| WHITE WO1           | TECHSTONE™ TOP              |
|                     | WIDEAPPEAL <sup>™</sup> TOP |