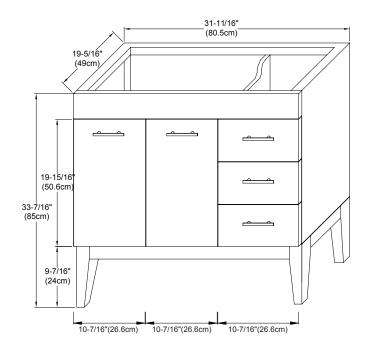

### MODEL: 037023-6-FINISH

CONTEMPO COLLECTION

Soft Close Wood doors Soft Close and Full Extension drawers with Dovetail Construction Choice of Wood or Metal legs Matching Finish throughout the Interior Extend design with Optional 12", 15" & 18" Drawer Bridge and 15" Shelf Bridge Matching Mirror, Medicine Cabinet, Wall Cabinet

| Available finishes: | Available tops:             |
|---------------------|-----------------------------|
| CINNAMON F08        | CERAMIC SINKTOP             |
| DARK CHERRY H01     | GLASS SINKTOP               |
| WHITE WO1           | TECHSTONE™ TOP              |
|                     | WIDEAPPEAL <sup>™</sup> TOP |