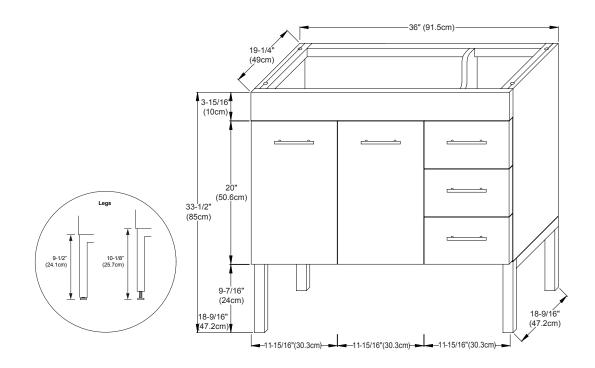

#### MODEL: 037036-6L-FINISH 037036-6R-FINISH

CONTEMPO COLLECTION

Soft Close Wood doors Soft Close and Full Extension drawers with Dovetail Construction Choice of Wood or Metal legs Matching Finish throughout the Interior Extend design with Optional 12", 15" & 18" Drawer Bridge and 15" Shelf Bridge Matching Mirror, Medicine Cabinet, Wall Cabinet Door can be left (L) or right (R) side

| Available finishes: | Available tops:             |
|---------------------|-----------------------------|
| CINNAMON F08        | CERAMIC SINKTOP             |
| DARK CHERRY H01     | GLASS SINKTOP               |
| WHITE WO1           | TECHSTONE™ TOP              |
|                     | WIDEAPPEAL <sup>™</sup> TOP |