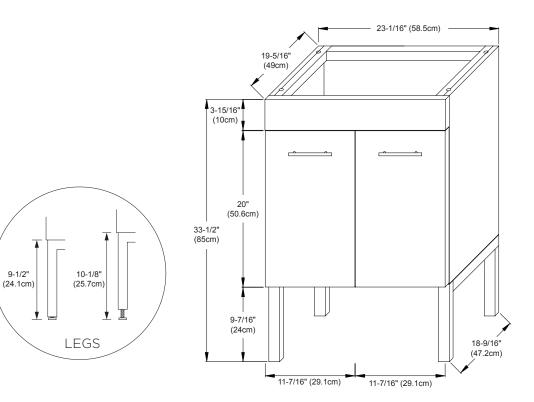

### MODEL: 037023-6-FINISH

CONTEMPO COLLECTION

Soft Close Wood doors Soft Close and Full Extension drawers with Dovetail Construction Choice of Wood or Metal legs Matching Finish throughout the Interior Extend design with Optional 12", 15" & 18" Drawer Bridge and 15" Shelf Bridge Matching Mirror, Medicine Cabinet, Wall Cabinet

| Available finishes: | Available tops:             |
|---------------------|-----------------------------|
| CINNAMON F08        | CERAMIC SINKTOP             |
| DARK CHERRY H01     | GLASS SINKTOP               |
| WHITE WO1           | TECHSTONE™ TOP              |
|                     | WIDEAPPEAL <sup>™</sup> TOP |