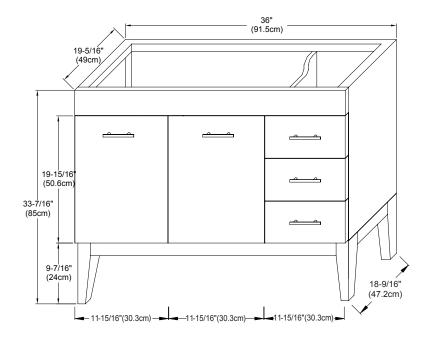

### MODEL: 037023-7-FINISH

CONTEMPO COLLECTION

Soft Close Wood doors Soft Close and Full Extension drawers with Dovetail Construction Choice of Wood or Metal legs Matching Finish throughout the Interior Extend design with Optional 12", 15" & 18" Drawer Bridge and 15" Shelf Bridge Matching Mirror, Medicine Cabinet, Wall Cabinet

| Available finishes: | Available tops:             |
|---------------------|-----------------------------|
| CINNAMON F08        | CERAMIC SINKTOP             |
| DARK CHERRY H01     | GLASS SINKTOP               |
| WHITE WO1           | TECHSTONE <sup>™</sup> TOP  |
|                     | WIDEAPPEAL <sup>™</sup> TOP |