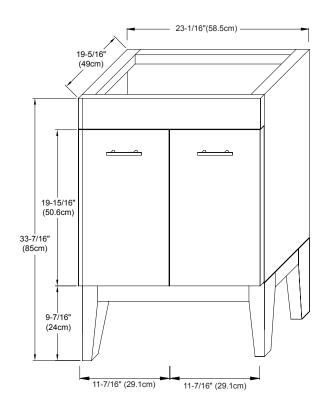

### MODEL: 037023-7-FINISH

CONTEMPO COLLECTION

Soft Close Wood doors Soft Close and Full Extension drawers with Dovetail Construction Choice of Wood or Metal legs Matching Finish throughout the Interior Extend design with Optional 12", 15" & 18" Drawer Bridge and 15" Shelf Bridge Matching Mirror, Medicine Cabinet, Wall Cabinet

| Available finishes: | Available tops:             |
|---------------------|-----------------------------|
| CINNAMON F08        | CERAMIC SINKTOP             |
| DARK CHERRY H01     | GLASS SINKTOP               |
| WHITE WO1           | TECHSTONE <sup>™</sup> TOP  |
|                     | WIDEAPPEAL <sup>™</sup> TOP |