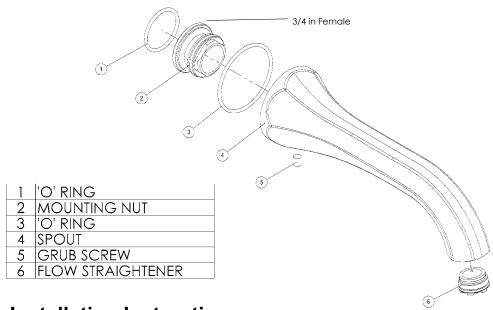

## SPARE PARTS

# **Installation Instructions**

- 1. Remove mounting nut #2.
  - a. loosen off grub screw #5 until nearly out to ensure the grub screw does not cut the o-rings on the mounting nut.
- 2. Apply grease to o-rings on mounting nut. (Not supplied.)
- 3. Install mounting nut #2 to supply line and ensure the o-ring seal #1 is in place.
- 4. Install the spout #4 and ensure the o-ring seal #3 is in place.
- 5. Position spout and tighten the grub screw #5.