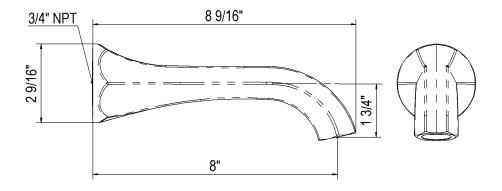

### **WE2317**

FEATURES COLORS/FINISHES WARRANTY

- 8" reach wall mount tub spout
- 3/4" NPT female inlet
- Brass construction
- If 1/2" required, you may purchase a 3/4" x 1/2" nipple at any hardware store
- Polished Chrome
- Polished Nickel
- Satin Nickel

# ROHL WELLSFORD WALL MOUNTED TUB SPOUT

**WE2317APC, WE2317PN, WE2317STN** 