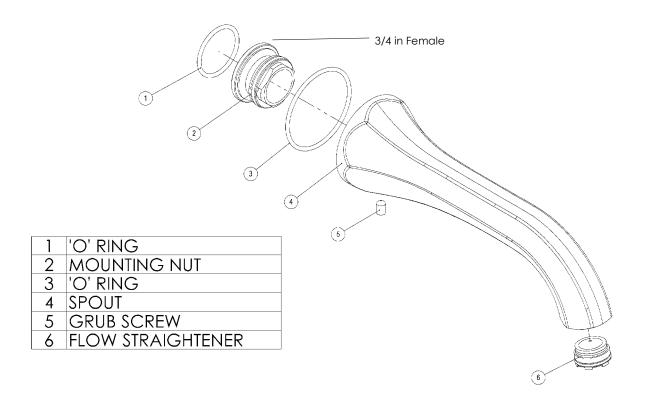

## SPARE PARTS

# **Installation Instructions**

- 1. Remove mounting nut #2.
  - a. loosen off grub screw #5 until nearly out to ensure the grub screw does not cut the o-rings on the mounting nut.
- 2. Apply grease to o-rings on mounting nut. (Not supplied.)
- 3. Install mounting nut #2 to supply line and ensure the o-ring seal #1 is in place.
- 4. Install the spout #4 and ensure the o-ring seal #3 is in place.
- 5. Position spout and tighten the grub screw #5.