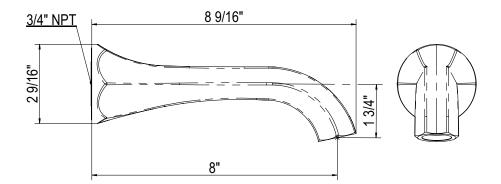

### **WE2317**

FEATURES COLORS/FINISHES WARRANTY

- 8" reach wall mount tub spout
- 3/4" NPT female inlet
- Brass construction
- If 1/2" required, you may purchase a 3/4" x 1/2" nipple at any hardware store
- Polished Chrome
- Polished Nickel
- Satin Nickel

# ROHL WELLSFORD WALL MOUNTED TUB SPOUT

**WE2317APC, WE2317PN, WE2317STN** 