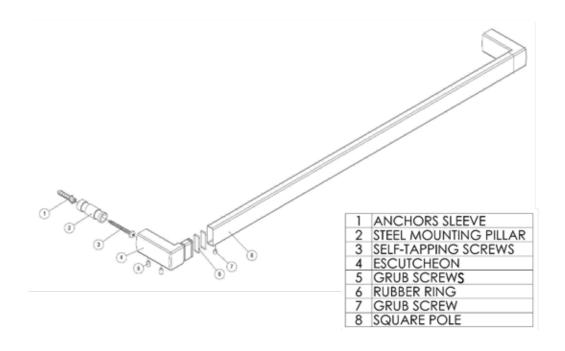

#### **18 INCH TOWEL BAR**

# **18 Inch Towel Bar Installation Instructions**

Mark out required positions for the 2 steel mounting pillars #2 at <u>18 1/8 inch centres</u>.
 a. Note: <u>The steel mounting pillars must be level.</u>

2. Install the 2 steel mounting plates #2 to wall using the self tapping screws #3.

- a. Anchor sleeves #1 are provided for masonry walls.
- b. Drill pilot holes if required.

3. Install the towel bar and tighten the grub screws #5 as shown.