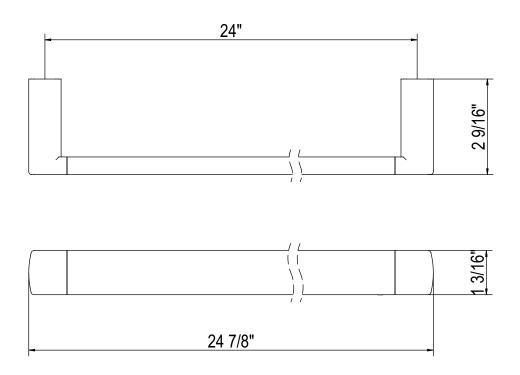

### 24 INCH TOWEL BAR

www.ferguson.com

Installation Instructions

## 24 Inch Towel Bar Installation Instructions

Mark out required positions for the 2 steel mounting pillars #2 at <u>24 inch centres</u>.

 a. Note: <u>The steel mounting pillars must be level.</u>

2. Install the 2 steel mounting plates #2 to wall using the self tapping screws #3.

- a. Anchor sleeves #1 are provided for masonry walls.b. Drill pilot holes if required.
- 3. Install the towel bar and tighten the grub screws #5 as shown.