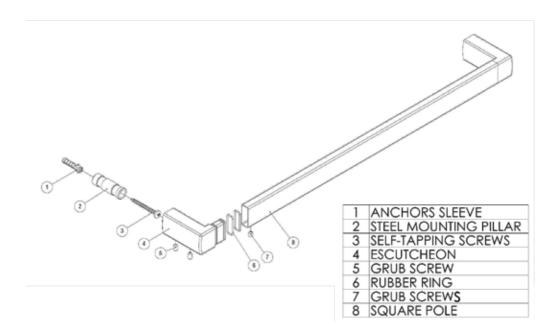

### 24 INCH TOWEL BAR

www.ferguson.com

Installation Instructions

## 24 Inch Towel Bar Installation Instructions

Mark out required positions for the 2 steel mounting pillars #2 at <u>24 inch centres</u>.

 a. Note: <u>The steel mounting pillars must be level.</u>

2. Install the 2 steel mounting plates #2 to wall using the self tapping screws #3.

- a. Anchor sleeves #1 are provided for masonry walls.b. Drill pilot holes if required.
- 3. Install the towel bar and tighten the grub screws #5 as shown.