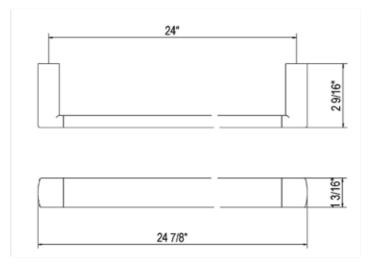

### 24 INCH TOWEL BAR

www.ferguson.com

Installation Instructions

## 24 Inch Towel Bar Installation Instructions

Mark out required positions for the 2 steel mounting pillars #2 at <u>24 inch centres</u>.

 a. Note: <u>The steel mounting pillars must be level.</u>

2. Install the 2 steel mounting plates #2 to wall using the self tapping screws #3.

- a. Anchor sleeves #1 are provided for masonry walls.b. Drill pilot holes if required.
- 3. Install the towel bar and tighten the grub screws #5 as shown.