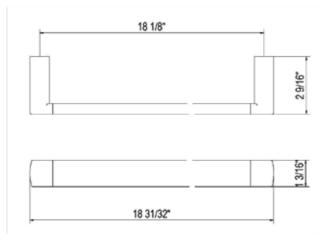

#### **18 INCH TOWEL BAR**

# **18 Inch Towel Bar Installation Instructions**

Mark out required positions for the 2 steel mounting pillars #2 at <u>18 1/8 inch centres</u>.
 a. Note: <u>The steel mounting pillars must be level.</u>

2. Install the 2 steel mounting plates #2 to wall using the self tapping screws #3.

- a. Anchor sleeves #1 are provided for masonry walls.
- b. Drill pilot holes if required.

3. Install the towel bar and tighten the grub screws #5 as shown.