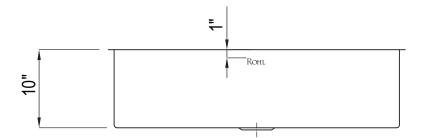

### **FEATURES**

- 36" x 16" x 10" deep (internal dimensions)
- 37 1/2" x 17 1/2" x 10" deep (external dimensions)
- Fully insulated using "quiet coat" sound deadening technology
- Commercial grade, 16 gauge 18/10 type 304 Stainless Steel
- Zero-edge side walls with "TangentEdge," easy to clean bottom edge radius
- ISO 9001 certified
- ROHL brand logo
- Standard 3 1/2" drain opening
- Brackets included
- Stainless Copper features the look of Copper with the durability of Stainless
- Brushed Stainless offers a brilliant shine