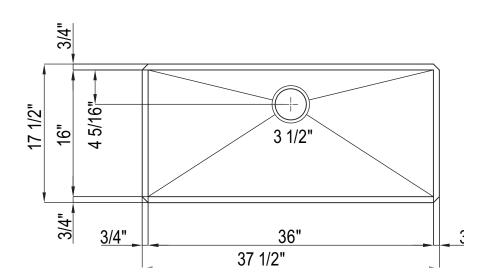

### **FEATURES**

- 36" x 16" x 10" deep (internal dimensions)
- 37 1/2" x 17 1/2" x 10" deep (external dimensions)
- Fully insulated using "quiet coat" sound deadening technology
- Commercial grade, 16 gauge 18/10 type 304 Stainless Steel
- Zero-edge side walls with "TangentEdge," easy to clean bottom edge radius
- ISO 9001 certified
- ROHL brand logo
- Standard 3 1/2" drain opening
- Brackets included
- Stainless Copper features the look of Copper with the durability of Stainless
- Brushed Stainless offers a brilliant shine