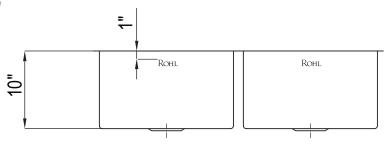

## **RSS3516**

• 35 1/4" x 16" x 10" deep (internal

dimensions)

**FEATURES** 

 Fully insulated using "quiet coat" sound deadening technology

- Commercial grade, 16 gauge 18/10 type 304 Stainless Steel
- Zero-edge side walls with "TangentEdge," easy to clean bottom edge radius
- ISO 9001 certified
- ROHL brand logos
- Standard 3 1/2" drain openings
- Brackets included
- Stainless Copper not available
- Brushed Stainless offers a brilliant shine
- 36 3/4" x 17 1/2" x 10" deep (external dimensions)