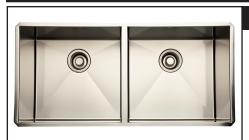

## **ROHL 2 BOWL STAINLESS STEEL KITCHEN SINK**

ROHL Kitchen Sinks — Stainless

## **RSS3516**

• 35 1/4" x 16" x 10" deep (internal

dimensions)

**FEATURES** 

 Fully insulated using "quiet coat" sound deadening technology

- Commercial grade, 16 gauge 18/10 type 304 Stainless Steel
- Zero-edge side walls with "TangentEdge," easy to clean bottom edge radius
- ISO 9001 certified
- ROHL brand logos
- Standard 3 1/2" drain openings
- Brackets included
- Stainless Copper not available
- Brushed Stainless offers a brilliant shine
- 36 3/4" x 17 1/2" x 10" deep (external dimensions)