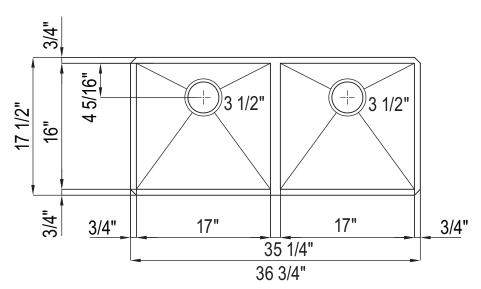

## **RSS3516**

• 35 1/4" x 16" x 10" deep (internal

dimensions)

**FEATURES** 

 Fully insulated using "quiet coat" sound deadening technology

- Commercial grade, 16 gauge 18/10 type 304 Stainless Steel
- Zero-edge side walls with "TangentEdge," easy to clean bottom edge radius
- ISO 9001 certified
- ROHL brand logos
- Standard 3 1/2" drain openings
- Brackets included
- Stainless Copper not available
- Brushed Stainless offers a brilliant shine
- 36 3/4" x 17 1/2" x 10" deep (external dimensions)