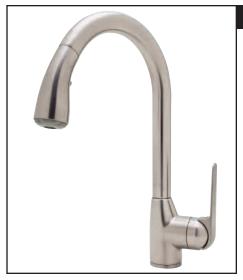

## dé Lux Side Lever PULL-DOWN KITCHEN FAUCET

ROHL Pull-Out/Pull-Down Faucets

R7506-2

## **COLORS/FINISHES**

- Polished Chrome
- Polished Nickel
- Satin Nickel

WARRANTY

• Limited Lifetime\*

All current Pull-Out faucets are code compliant in California and Vermont. Consult your local ROHL showroom for additional information and specifications. For complete warranty details and a list of showrooms, go to www.rohlhome.com.