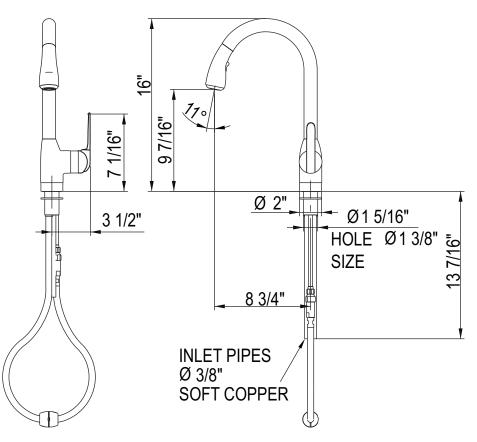

## **FEATURES**

- Metal lever
- Dissimilar ceramic discs for smooth operation and long life
- Ceramic disc cartridge
- Anti-scald device
- 1 3/8" hole cutout
- 2 1/4" max. installation depth on deck
- IAPMO compliant double check valve and 1.8 GPM
- Requires 2 1/2" clearance from backsplash