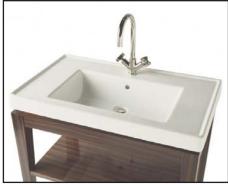

## Novecento Basin Sink

**ROHL Bath Fixtures** 

## **1451-00** Single Hole Basin**1452-00** 8" Spread Basin

| FEATURES                                  | <b>COLORS/FINISHES</b> | WARRANTY                                           |
|-------------------------------------------|------------------------|----------------------------------------------------|
| Basin in white only                       | • White                | <ul> <li>1 year on manufacturer defects</li> </ul> |
| Vitreous china                            |                        |                                                    |
| • 35″ wide top                            |                        |                                                    |
| • 33 15/32" height to top of basin        |                        |                                                    |
| with DCAB1451 console                     |                        |                                                    |
| <ul> <li>19 7/8" front to back</li> </ul> |                        |                                                    |
| Made in France                            |                        |                                                    |
|                                           |                        |                                                    |

• Use DCAB1451 for console

Consult your local ROHL showroom for additional information and specifications. For complete warranty details and a list of showrooms, go to www.rohlhome.com.