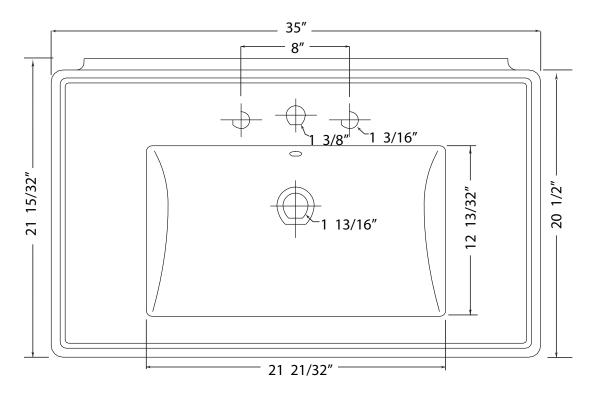

## **1451-00** Single Hole Basin**1452-00** 8" Spread Basin

| FEATURES                                  | <b>COLORS/FINISHES</b> | WARRANTY                                           |
|-------------------------------------------|------------------------|----------------------------------------------------|
| Basin in white only                       | • White                | <ul> <li>1 year on manufacturer defects</li> </ul> |
| Vitreous china                            |                        |                                                    |
| • 35″ wide top                            |                        |                                                    |
| • 33 15/32" height to top of basin        |                        |                                                    |
| with DCAB1451 console                     |                        |                                                    |
| <ul> <li>19 7/8" front to back</li> </ul> |                        |                                                    |
| Made in France                            |                        |                                                    |
|                                           |                        |                                                    |