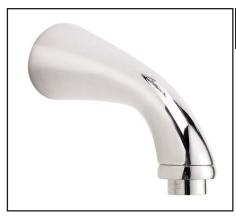

# VERONA & ALESSANDRIA 7" WALL MOUNT TUB SPOUT

ROHL Country Bath Collection

C1703

#### **FEATURES**

- 3/4" female NPT inlet
- 7 3/64" reach
- Solid brass construction
- If 1/2" required, you may purchase a 3/4" x 1/2" nipple at any hardware store