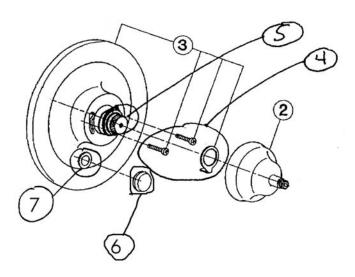

# **ARB2400 Spare Parts**

MOUNTING SCREWS+CAM+DIVERTER ASSEMBLY 2303-1210 MOUNTING SCREWS

THERE ARE 2 PLASTIC PARTS
FOR THE TRIM AND ROUGH:
DRIVER 3103-1232
ATTACHED TO THE STEM ON THE ROUGH
INTERMEDIATE HANDLE ASSEMBLY 2303-0347
ASSEMBLED ON THE OUTSIDE OF THE TRIM PLATE

#### Parts List

| 2 | Cover with spindle                                                                                                                                                                                                                                                                                                                                                                                                                                                                                                                                                                                                                                                                                                                                                                                                                                                                                                                                                                                                                                                                                                                                                                                                                                                                                                                                                                                                                                                                                                                                                                                                                                                                                                                                                                                                                                                                                                                                                                                                                                                                                                           | ZZ931640                   |
|---|------------------------------------------------------------------------------------------------------------------------------------------------------------------------------------------------------------------------------------------------------------------------------------------------------------------------------------------------------------------------------------------------------------------------------------------------------------------------------------------------------------------------------------------------------------------------------------------------------------------------------------------------------------------------------------------------------------------------------------------------------------------------------------------------------------------------------------------------------------------------------------------------------------------------------------------------------------------------------------------------------------------------------------------------------------------------------------------------------------------------------------------------------------------------------------------------------------------------------------------------------------------------------------------------------------------------------------------------------------------------------------------------------------------------------------------------------------------------------------------------------------------------------------------------------------------------------------------------------------------------------------------------------------------------------------------------------------------------------------------------------------------------------------------------------------------------------------------------------------------------------------------------------------------------------------------------------------------------------------------------------------------------------------------------------------------------------------------------------------------------------|----------------------------|
| 3 | Escutcheon                                                                                                                                                                                                                                                                                                                                                                                                                                                                                                                                                                                                                                                                                                                                                                                                                                                                                                                                                                                                                                                                                                                                                                                                                                                                                                                                                                                                                                                                                                                                                                                                                                                                                                                                                                                                                                                                                                                                                                                                                                                                                                                   | ZZ931620                   |
| 4 | Hot Limit Stop                                                                                                                                                                                                                                                                                                                                                                                                                                                                                                                                                                                                                                                                                                                                                                                                                                                                                                                                                                                                                                                                                                                                                                                                                                                                                                                                                                                                                                                                                                                                                                                                                                                                                                                                                                                                                                                                                                                                                                                                                                                                                                               | 2103-1210                  |
| 5 | Intermidiate Handle Assembly                                                                                                                                                                                                                                                                                                                                                                                                                                                                                                                                                                                                                                                                                                                                                                                                                                                                                                                                                                                                                                                                                                                                                                                                                                                                                                                                                                                                                                                                                                                                                                                                                                                                                                                                                                                                                                                                                                                                                                                                                                                                                                 | 2303-0347                  |
| 6 | Diverter Assembly                                                                                                                                                                                                                                                                                                                                                                                                                                                                                                                                                                                                                                                                                                                                                                                                                                                                                                                                                                                                                                                                                                                                                                                                                                                                                                                                                                                                                                                                                                                                                                                                                                                                                                                                                                                                                                                                                                                                                                                                                                                                                                            | 3604-2591 (Chrome Only)    |
|   | Santa Andrea (Santa Andrea) (Santa | 3604-2592 (Other Finishes) |
| 7 | Rubber Grommet                                                                                                                                                                                                                                                                                                                                                                                                                                                                                                                                                                                                                                                                                                                                                                                                                                                                                                                                                                                                                                                                                                                                                                                                                                                                                                                                                                                                                                                                                                                                                                                                                                                                                                                                                                                                                                                                                                                                                                                                                                                                                                               | 0304-0767                  |