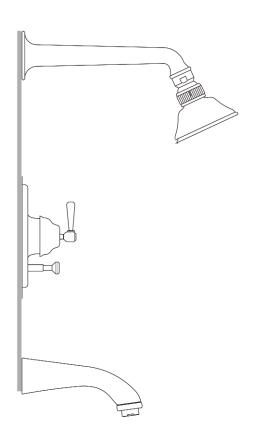

# **Verona Shower Package**

ROHL Country Bath Collection

**RBKIT8LM** (Metal Lever) **RBKIT8XM** (Cross Handle)

# **FEATURES**

- Shower package components:
  - ARB2400 Pressure Balance Trim
  - C5504 Shower Arm/Showerhead
  - C1703 Tub Spout
- To complete package, rough valve must Inca Brass be ordered separately:
  - RMV-2 Pressure Balance Rough