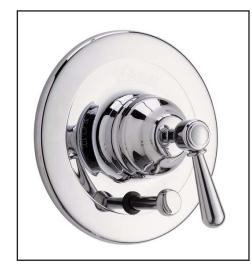

# Verona Pressure Balance Trim with Diverter

ROHL Country Bath Collection

ARB2400LM (Metal Lever) ARB2400XM (Cross Handle)

#### **FEATURES**

- Available with metal lever or metal cross handle
- Single handle control
- Coverplate, diverter knob, dome, and
   Tuscan Brass handle made from solid brass
- Trim for concealed pressure balance shower and bath valve
- To complete package order #RMV-2 rough valve

# **COLORS/FINISHES**

- Polished Chrome
- Polished Nickel
- Satin Nickel
- Inca Brass

## **WARRANTY**

- Limited Lifetime\*
- \* No warranty on Tuscan Brass Finish