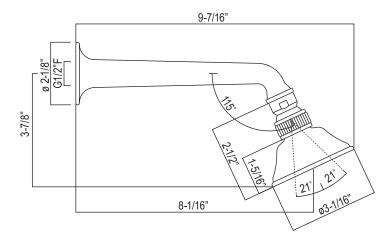

# 7 1/8" Shower Arm with 3 1/16" Showerhead

**ROHL Shower Collection** 

C5504

#### **FEATURES**

- 1/2" female NPT inlet
- Single-function classic spray
- Swivel head
- Flow rate 2.0 GPM Exceeds EPA standard of 2.5GPM
- Showerhead and shower arm complete package