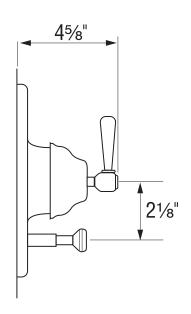

# Verona Pressure Balance Trim with Diverter

ROHL Country Bath Collection

ARB2400LM (Metal Lever) ARB2400XM (Cross Handle)

#### **FEATURES**

- Available with metal lever or metal cross handle
- Single handle control
- Coverplate, diverter knob, dome, and
   Tuscan Brass handle made from solid brass
- Trim for concealed pressure balance shower and bath valve
- To complete package order #RMV-2 rough valve

## ARB2400LM

### ARB2400LM

Consult your local ROHL showroom for additional information and specifications. For complete warranty details and a list of showrooms, go to www.rohlhome.com.