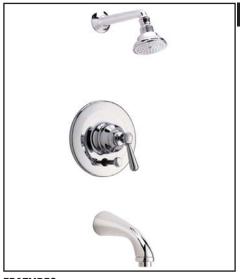

# **Verona Shower Package**

ROHL Country Bath Collection

**RBKIT8LM** (Metal Lever) **RBKIT8XM** (Cross Handle)

# **FEATURES**

- Shower package components:
  - ARB2400 Pressure Balance Trim
  - C5504 Shower Arm/Showerhead
  - C1703 Tub Spout
- To complete package, rough valve must Inca Brass be ordered separately:
  - RMV-2 Pressure Balance Rough

#### **COLORS/FINISHES**

- Polished Chrome
- Polished Nickel
- Satin Nickel
- Tuscan Brass

#### **WARRANTY**

• See individual component specs for warranty