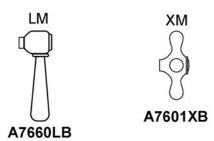

| 0304-0767                  |

# **Lever Options**







# 7 1/8" Shower Arm with 3 1/16" Showerhead

**ROHL Shower Collection** 

C5504

#### **FEATURES**

- 1/2" female NPT inlet
- Single-function classic spray
- Swivel head
- Flow rate 2.0 GPM Exceeds EPA standard of 2.5GPM
- Showerhead and shower arm complete package

#### **COLORS/FINISHES**

- Polished Chrome
- Polished Nickel
- Satin Nickel
- Tuscan Brass
- Inca Brass
- Old Iron

## **WARRANTY**

- Two Years on Manufacturer Defects\*
- \* No Warranty on Tuscan Brass Finish (TCB)







# VERONA & ALESSANDRIA 7" WALL MOUNT TUB SPOUT

ROHL Country Bath Collection

C1703

#### **FEATURES**

- 3/4" female NPT inlet
- 7 3/64" reach
- Solid brass construction
- If 1/2" required, you may purchase a 3/4" x 1/2" nipple at any hardware store

## **COLORS/FINISHES**

- Polished Chrome
- Polish