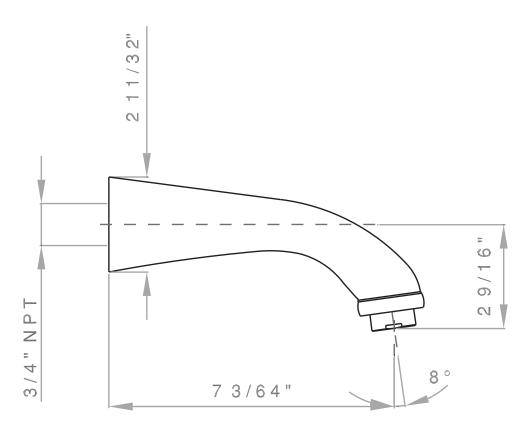

# VERONA & ALESSANDRIA 7" WALL MOUNT TUB SPOUT

ROHL Country Bath Collection

C1703

#### **FEATURES**

- 3/4" female NPT inlet
- 7 3/64" reach
- Solid brass construction
- If 1/2" required, you may purchase a 3/4" x 1/2" nipple at any hardware store