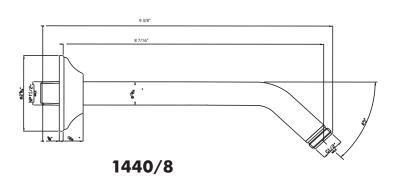

## Shower Arm

**ROHL Shower Collection** 

**1440/6** 6" Shower Arm **1440/8** 8" Shower Arm

## **FEATURES**

- Brass construction
- Sliding escutcheon
- 1/2" male thread inlet supply
- 1/2" male thread outlet supply

## **COLORS/FINISHES**

- Polished Chrome
- Polished Nickel
- Satin Nickel
- Tuscan Brass
- Inca Brass
- Old Iron