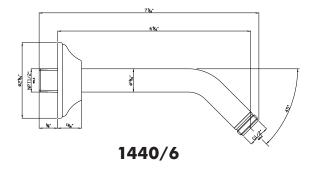

## Shower Arm

**ROHL Shower Collection** 

**1440/6** 6" Shower Arm **1440/8** 8" Shower Arm

## **FEATURES**

- Brass construction
- Sliding escutcheon
- 1/2" male thread inlet supply
- 1/2" male thread outlet supply

## **COLORS/FINISHES**

- Polished Chrome
- Polished Nickel
- Satin Nickel
- Tuscan Brass
- Inca Brass
- Old Iron