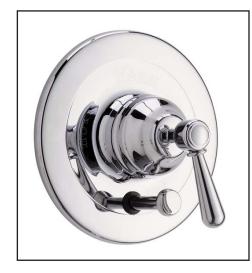

## Verona Pressure Balance Trim with Diverter

ROHL Country Bath Collection

ARB2400LM (Metal Lever) ARB2400XM (Cross Handle)

### **FEATURES**

- Available with metal lever or metal cross handle
- Single handle control
- Coverplate, diverter knob, dome, and
   Tuscan Brass handle made from solid brass
- Trim for concealed pressure balance shower and bath valve
- To complete package order #RMV-2 rough valve

## ARB2400LM

## ARB2400LM

Consult your local ROHL showroom for additional information and specifications. For complete warranty details and a list of showrooms, go to www.rohlhome.com.