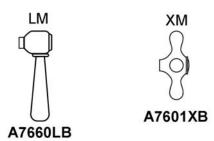

| 0304-0767                  |

# **Lever Options**







## 3 1/2" Master-Flow Showerhead

**ROHL Shower** 

## **B240NSH**

### **FEATURES**

- 3-function spray patterns
  - Rain
  - Nebulizer
  - Massage
- 1/2" female swivel connection
- Cleaning wrench included
- Flows at 2.5 GPM
- Anti-calcium components
- Inca Brass not availale

## **COLORS/FINISHES**

- Polished Chrome
- Polished Nickel
- Satin Nickel
- Tuscan Brass

### **WARRANTY**

- Two years on manufacturer defects
- No warranty on Tuscan Brass finish







# VERONA & ALESSANDRIA 7" WALL MOUNT TUB SPOUT

ROHL Country Bath Collection

C1703

### **FEATURES**

- 3/4" female NPT inlet
- 7 3/64" reach
- Solid brass construction
- If 1/2" required, you may purchase a 3/4" x 1/2" nipple at any hardware store

## **COLORS/FINISHES**

- Polished Chrome
- Polished Nickel
- Satin Nickel