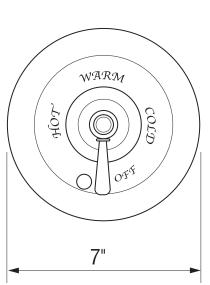

eparately:
  - RMV-2 Pressure Balance Rough

### **COLORS/FINISHES**

- Polished Chrome
- Polished Nickel
- Satin Nickel
- Tuscan Brass

### **WARRANTY**

See individual component specs for warranty







## Verona Pressure Balance Trim with Diverter

ROHL Country Bath Collection

ARB2400LM (Metal Lever) ARB2400XM (Cross Handle)

### **FEATURES**

- Available with metal lever or metal cross handle
- Single handle control
- Coverplate, diverter knob, dome, and
   Tuscan Brass handle made from solid brass
- Trim for concealed pressure balance shower and bath valve
- To complete package order #RMV-2 rough valve

## **COLORS/FINISHES**

- Polished Chrome
- Polished Nickel
- Satin Nickel
- Inca Brass

## **WARRANTY**

- Limited Lifetime\*
- \* No warranty on Tuscan Brass Finish

## ARB2400LM





## ARB2400LM



Consult your local ROHL showroom for additional information and specifications. For complete warranty details and a list of showrooms, go to www.rohlhome.com.



## **ARB2400 Spare Parts**



MOUNTING SCREWS+CAM+DIVERTER ASSEMBLY 2303-1210 MOUNTING SCREWS

THERE ARE 2 PLASTIC PARTS
FOR THE TRIM AND ROUGH:
DRIVER 3103-1232
ATTACHED TO THE STEM ON THE ROUGH
INTERMEDIATE HANDLE ASSEMBLY 2303-0347
ASSEMBLED ON THE OUTSIDE OF THE TRIM PLATE

#### Parts List

| 2 | Cover with spindle