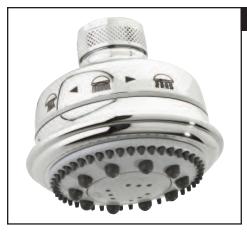

## 3 1/2" Master-Flow Showerhead

**ROHL Shower** 

## **B240NSH**

### **FEATURES**

- 3-function spray patterns
  - Rain
  - Nebulizer
  - Massage
- 1/2" female swivel connection
- Cleaning wrench included
- Flows at 2.5 GPM
- Anti-calcium components
- Inca Brass not availale