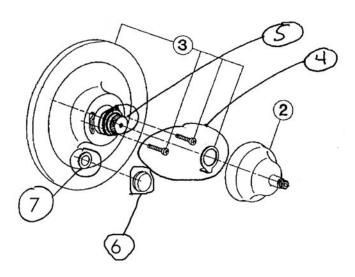

## **ARB2400 Spare Parts**

MOUNTING SCREWS+CAM+DIVERTER ASSEMBLY 2303-1210 MOUNTING SCREWS

THERE ARE 2 PLASTIC PARTS
FOR THE TRIM AND ROUGH:
DRIVER 3103-1232
ATTACHED TO THE STEM ON THE ROUGH
INTERMEDIATE HANDLE ASSEMBLY 2303-0347
ASSEMBLED ON THE OUTSIDE OF THE TRIM PLATE

#### Parts List

| 2 | Cover with spindle                                                                                                                                                                                                                                                                                                                                                                                                                                                                                                                                                                                                                                                                                                                                                                                                                                                                                                                                                                                                                                                                                                                                                                                                                                                                                                                                                                                                                                                                                                                                                                                                                                                                                                                                                                                                                                                                                                                                                                                                                                                                                                           | ZZ931640                   |
|---|------------------------------------------------------------------------------------------------------------------------------------------------------------------------------------------------------------------------------------------------------------------------------------------------------------------------------------------------------------------------------------------------------------------------------------------------------------------------------------------------------------------------------------------------------------------------------------------------------------------------------------------------------------------------------------------------------------------------------------------------------------------------------------------------------------------------------------------------------------------------------------------------------------------------------------------------------------------------------------------------------------------------------------------------------------------------------------------------------------------------------------------------------------------------------------------------------------------------------------------------------------------------------------------------------------------------------------------------------------------------------------------------------------------------------------------------------------------------------------------------------------------------------------------------------------------------------------------------------------------------------------------------------------------------------------------------------------------------------------------------------------------------------------------------------------------------------------------------------------------------------------------------------------------------------------------------------------------------------------------------------------------------------------------------------------------------------------------------------------------------------|----------------------------|
| 3 | Escutcheon                                                                                                                                                                                                                                                                                                                                                                                                                                                                                                                                                                                                                                                                                                                                                                                                                                                                                                                                                                                                                                                                                                                                                                                                                                                                                                                                                                                                                                                                                                                                                                                                                                                                                                                                                                                                                                                                                                                                                                                                                                                                                                                   | ZZ931620                   |
| 4 | Hot Limit Stop                                                                                                                                                                                                                                                                                                                                                                                                                                                                                                                                                                                                                                                                                                                                                                                                                                                                                                                                                                                                                                                                                                                                                                                                                                                                                                                                                                                                                                                                                                                                                                                                                                                                                                                                                                                                                                                                                                                                                                                                                                                                                                               | 2103-1210                  |
| 5 | Intermidiate Handle Assembly                                                                                                                                                                                                                                                                                                                                                                                                                                                                                                                                                                                                                                                                                                                                                                                                                                                                                                                                                                                                                                                                                                                                                                                                                                                                                                                                                                                                                                                                                                                                                                                                                                                                                                                                                                                                                                                                                                                                                                                                                                                                                                 | 2303-0347                  |
| 6 | Diverter Assembly                                                                                                                                                                                                                                                                                                                                                                                                                                                                                                                                                                                                                                                                                                                                                                                                                                                                                                                                                                                                                                                                                                                                                                                                                                                                                                                                                                                                                                                                                                                                                                                                                                                                                                                                                                                                                                                                                                                                                                                                                                                                                                            | 3604-2591 (Chrome Only)    |
|   | Santa Andrea (Santa Andrea) (Santa | 3604-2592 (Other Finishes) |
| 7 | Rubber Grommet                                                                                                                                                                                                                                                                                                                                                                                                                                                                                                                                                                                                                                                                                                                                                                                                                                                                                                                                                                                                                                                                                                                                                                                                                                                                                                                                                                                                                                                                                                                                                                                                                                                                                                                                                                                                                                                                                                                                                                                                                                                                                                               | 0304-0767                  |