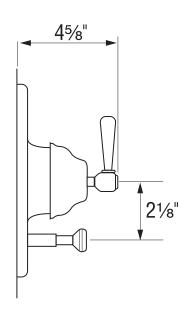

## Verona Pressure Balance Trim with Diverter

ROHL Country Bath Collection

ARB2400LM (Metal Lever) ARB2400XM (Cross Handle)

### **FEATURES**

- Available with metal lever or metal cross handle
- Single handle control
- Coverplate, diverter knob, dome, and
   Tuscan Brass handle made from solid brass
- Trim for concealed pressure balance shower and bath valve
- To complete package order #RMV-2 rough valve