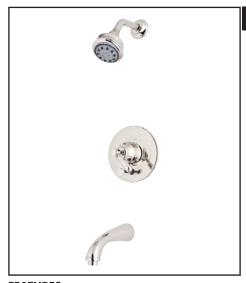

## **Verona Shower Package**

ROHL Country Bath Collection

**RBKIT18LM** (Metal Lever) **RBKIT18XM** (Cross Handle)

## **FEATURES**

- Shower package components:
  - ARB2400 Pressure Balance Trim
  - 1440/6 Shower Arm
  - B240NSH Showerhead
  - C1703 Tub Spout
- To complete package, rough valve must be ordered separately:
  - RMV-2 Pressure Balance Rough