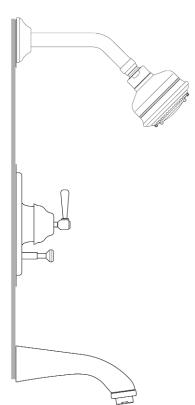

## **Verona Shower Package**

ROHL Country Bath Collection

**RBKIT18LM** (Metal Lever) **RBKIT18XM** (Cross Handle)

## **FEATURES**

- Shower package components:
  - ARB2400 Pressure Balance Trim
  - 1440/6 Shower Arm
  - B240NSH Showerhead
  - C1703 Tub Spout
- To complete package, rough valve must be ordered separately:
  - RMV-2 Pressure Balance Rough