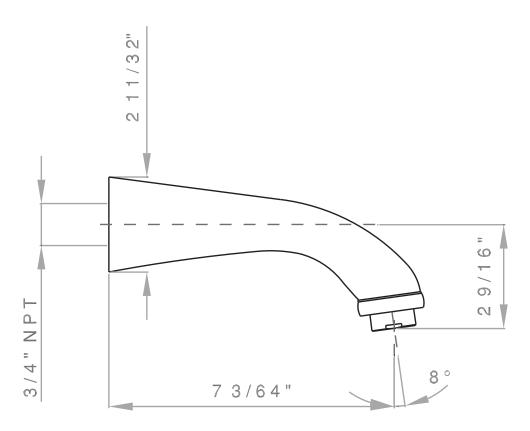

# VERONA & ALESSANDRIA 7" WALL MOUNT TUB SPOUT

ROHL Country Bath Collection

C1703

### **FEATURES**

- 3/4" female NPT inlet
- 7 3/64" reach
- Solid brass construction
- If 1/2" required, you may purchase a 3/4" x 1/2" nipple at any hardware store