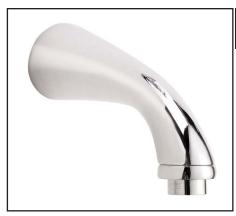

# VERONA & ALESSANDRIA 7" WALL MOUNT TUB SPOUT

ROHL Country Bath Collection

C1703

### **FEATURES**

- 3/4" female NPT inlet
- 7 3/64" reach
- Solid brass construction
- If 1/2" required, you may purchase a 3/4" x 1/2" nipple at any hardware store