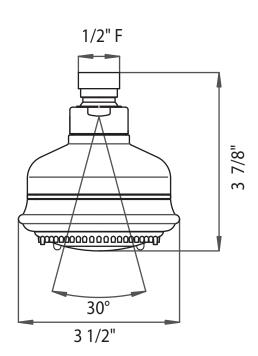

## 3 1/2" Master-Flow Showerhead

**ROHL Shower** 

## **B240NSH**

### **FEATURES**

- 3-function spray patterns
  - Rain
  - Nebulizer
  - Massage
- 1/2" female swivel connection
- Cleaning wrench included
- Flows at 2.5 GPM
- Anti-calcium components
- Inca Brass not availale