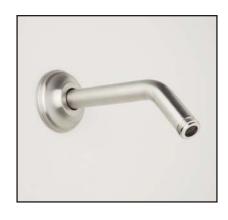

## Shower Arm

**ROHL Shower Collection** 

**1440/6** 6" Shower Arm **1440/8** 8" Shower Arm

## **FEATURES**

- Brass construction
- Sliding escutcheon
- 1/2" male thread inlet supply
- 1/2" male thread outlet supply

## **COLORS/FINISHES**

- Polished Chrome
- Polished Nickel
- Satin Nickel
- Tuscan Brass
- Inca Brass
- Old Iron