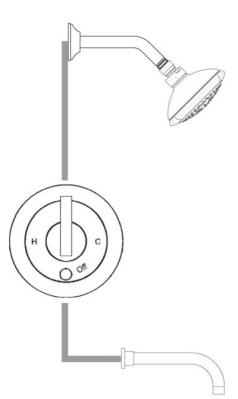

# Trim for Modern Pressure Balance Concealed Bath and Shower Mixer with Diverter

**ROHL Modern Collection** 

# **BA200X BA200L**

#### **FEATURES**

- Pressure balanced concealed bath and shower mixer trim
- Bath to shower diverter
- Coverplate, dome, handle, and diverter knob made from solid brass
- To complete package order #RMV-2