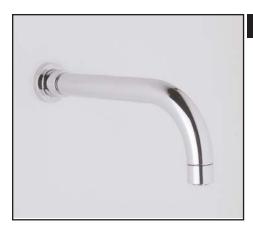

## 9" Wall Mount Tub Spout

Rohl Modern Collection

**BA125** 

#### **FEATURES**

- 9" reach
- Made of brass
- 1/2" female NPT inlet