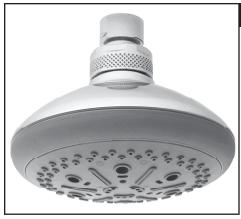

#### 41/2" OCEAN4-GOM SHOWERHEAD

**ROHL SHOWERHEADS/HANDSHOWERS** 

100181 (Showerhead)

#### **FEATURES**

- Easy grip spray face
- 4-function spray patterns
- Classic Spray
- Cascade
- Massage
- Champagne
- ½" female swivel connection
- Flow rate 2.5 GPM
- Anti-calcium components
- Inca Brass not available
- Flow restrictor replacement part #: BFR2.25