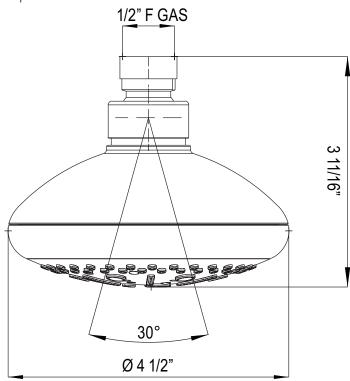

#### 41/2" OCEAN4-GOM SHOWERHEAD

**ROHL SHOWERHEADS/HANDSHOWERS** 

100181 (Showerhead)

#### **FEATURES**

- Easy grip spray face
- 4-function spray patterns
- Classic Spray
- Cascade
- Massage
- Champagne
- ½" female swivel connection
- Flow rate 2.5 GPM
- Anti-calcium components
- Inca Brass not available
- Flow restrictor replacement part #: BFR2.25