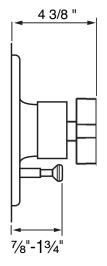

# Trim for Modern Pressure Balance Concealed Bath and Shower Mixer with Diverter

**ROHL Modern Collection** 

# **BA200X BA200L**

#### **FEATURES**

- Pressure balanced concealed bath and shower mixer trim
- Bath to shower diverter
- Coverplate, dome, handle, and diverter knob made from solid brass
- To complete package order #RMV-2