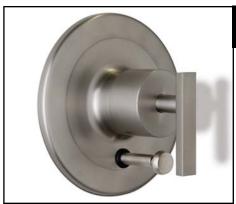

# Trim for Modern Pressure Balance Concealed Bath and Shower Mixer with Diverter

**ROHL Modern Collection** 

# **BA200X BA200L**

#### **FEATURES**

- Pressure balanced concealed bath and shower mixer trim
- Bath to shower diverter
- Coverplate, dome, handle, and diverter knob made from solid brass
- To complete package order #RMV-2

#### WARRANTY

• Limited Lifetime

X handle option

L handle option