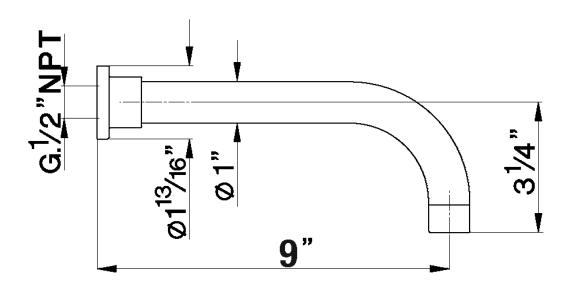

## 9" Wall Mount Tub Spout

Rohl Modern Collection

**BA125** 

#### **FEATURES**

- 9" reach
- Made of brass
- 1/2" female NPT inlet