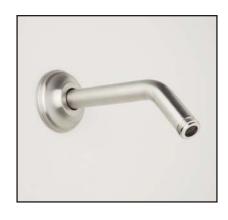

#### Shower Arm

**ROHL Shower Collection** 

**1440/6** 6" Shower Arm **1440/8** 8" Shower Arm

#### **FEATURES**

- Brass construction
- Sliding escutcheon
- 1/2" male thread inlet supply
- 1/2" male thread outlet supply

#### **COLORS/FINISHES**

- Polished Chrome
- Polished Nickel
- Satin Nickel
- Tuscan Brass
- Inca Brass
- Old Iron