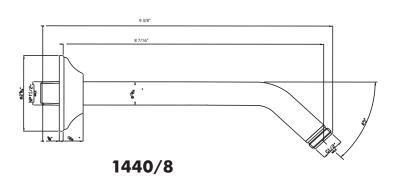

#### Shower Arm

**ROHL Shower Collection** 

**1440/6** 6" Shower Arm **1440/8** 8" Shower Arm

#### **FEATURES**

- Brass construction
- Sliding escutcheon
- 1/2" male thread inlet supply
- 1/2" male thread outlet supply