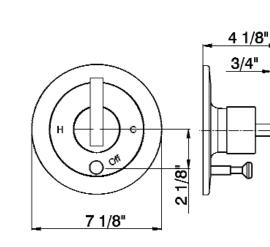

# Trim for Modern Pressure Balance Concealed Bath and Shower Mixer with Diverter

**ROHL Modern Collection** 

# **BA200X BA200L**

#### **FEATURES**

- Pressure balanced concealed bath and shower mixer trim
- Bath to shower diverter
- Coverplate, dome, handle, and diverter knob made from solid brass
- To complete package order #RMV-2