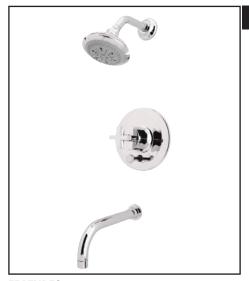

### **Modern Architectural Shower Package**

**ROHL Modern Collection** 

MODKIT35L (Metal Lever)
MODKIT35X (Cross Handle)

#### **FEATURES**

- Shower package components:
  - BA200 Pressure Balance Trim
  - 1440/6 Shower Arm
  - 100181 Ocean4 Showerhead
  - BA125 Tub Spout
- To complete package, rough valve must be ordered separately:
  - RMV-2 Pressure Balance Rough

#### **COLORS/FINISHES**

- Polished Chrome
- Polished Nickel
- Satin Nickel