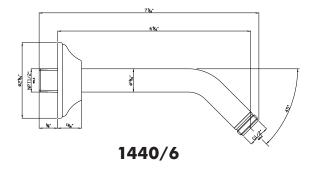

#### Shower Arm

**ROHL Shower Collection** 

**1440/6** 6" Shower Arm **1440/8** 8" Shower Arm

#### **FEATURES**

- Brass construction
- Sliding escutcheon
- 1/2" male thread inlet supply
- 1/2" male thread outlet supply

#### **COLORS/FINISHES**

- Polished Chrome
- Polished Nickel
- Satin Nickel
- Tuscan Brass
- Inca Brass
- Old Iron