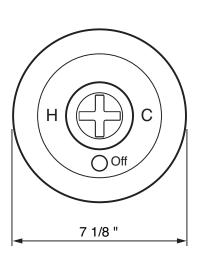

# Trim for Modern Pressure Balance Concealed Bath and Shower Mixer with Diverter

**ROHL Modern Collection** 

# **BA200X BA200L**

#### **FEATURES**

- Pressure balanced concealed bath and shower mixer trim
- Bath to shower diverter
- Coverplate, dome, handle, and diverter knob made from solid brass
- To complete package order #RMV-2

#### WARRANTY

• Limited Lifetime

X handle option

L handle option