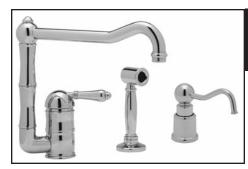

## SINGLE LEVER COUNTRY KITCHEN FAUCET WITH SIDESPRAY& EXTENDED SPOUT WITH COUNTRY SOAP/LOTION DISPENSER

Rohl Country Kitchen Collection

AKIT36082LPWS\* (Porcelain Lever) AKIT36082LMWS\* (Metal Lever)

## **FEATURES**

- · Specially priced package, receive a 5% list price discount when purchasing A3608/11WS and LS650C together
- Faucet and soap dispenser in one package
- 11" reach column spout on faucet
- Large 12 fl uid ounce bottle capacity for dispenser with extra strong pump for reliable operation
- **FINISHES**
- Polished Chrome
- Polished Nickel
- Satin Nickel • Tuscan Brass
- Inca Brass