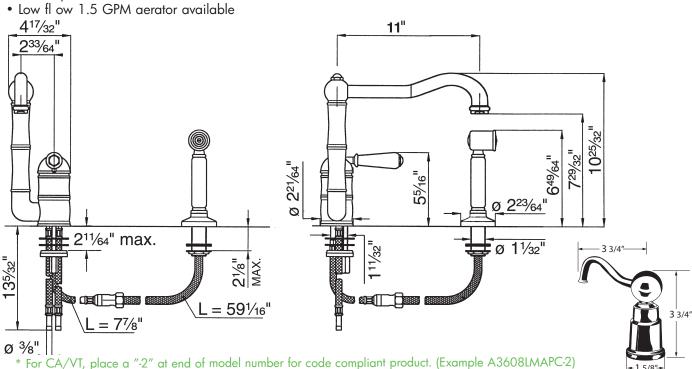

## SINGLE LEVER COUNTRY KITCHEN FAUCET WITH SIDESPRAY& EXTENDED SPOUT WITH COUNTRY SOAP/LOTION DISPENSER

Rohl Country Kitchen Collection

AKIT36082LPWS\* (Porcelain Lever) AKIT36082LMWS\* (Metal Lever)

## **FEATURES**

- · Specially priced package, receive a 5% list price discount when purchasing A3608/11WS and LS650C together
- Faucet and soap dispenser in one package
- 11" reach column spout on faucet
- Large 12 fl uid ounce bottle capacity for dispenser with extra strong pump for reliable operation
- **FINISHES**
- Polished Chrome
- Polished Nickel
- Satin Nickel • Tuscan Brass
- Inca Brass