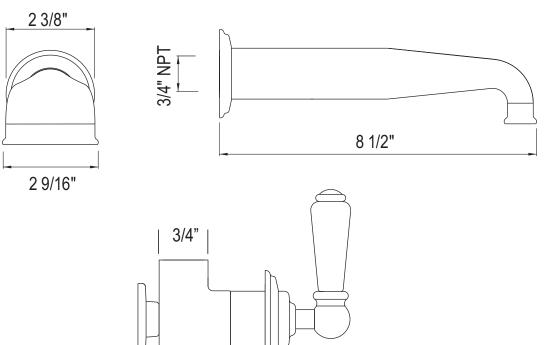

#### 3 HOLE CONCEALED WALL TUB SET

PERRIN & ROWE® BATH

U.3580L (Lever Handles)

#### FEATURES

- ¾" wall valve tub set with tub spout and handles
- 81/2" reach wall mounted tub filler 3/4" female inlet
- Sliding escutcheon for ease of installation
- Remote pressure balance valve available (RPBV2)
- U.5562 wall diverter available for showers
- ¼-turn ceramic disc valves
- 16-20 GPM
- Includes both porcelain and metal lever inserts