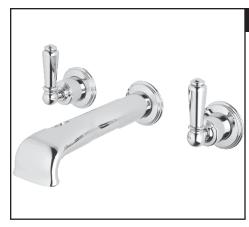

#### 3 HOLE CONCEALED WALL TUB SET

PERRIN & ROWE® BATH

U.3580L (Lever Handles)

#### FEATURES

- ¾" wall valve tub set with tub spout and handles
- 81/2" reach wall mounted tub filler 3/4" female inlet
- Sliding escutcheon for ease of installation
- Remote pressure balance valve available (RPBV2)
- U.5562 wall diverter available for showers
- ¼-turn ceramic disc valves
- 16-20 GPM
- Includes both porcelain and metal lever inserts