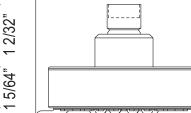

### 4" ECOMODERN MULTI-FUNCTION SHOWERHEAD

**ROHL Spa Shower** 

# **SOF134**

#### FEATURES

- 5-function spray patterns:
  - -Classic Spray
  - -Concentrated Spray
  - —Mist
  - -Classic/Concentrated
  - -Classic/Mist
- · Contemporary style
- 4" diameter spray face or faceplate
- Finger notch for easy rotation between spray functions
- Position definition between spray functions is positive
- 1/2" female inlet with swivel connection
- · Eco and environmentally friendly, restricted to 1.75 GPM
- Flexible calcium resistant nozzles on spray face allow for easy removal of hard water build-up
- · Cleansing spray modes to leave user feeling rinsed and clean
- · ABS construction