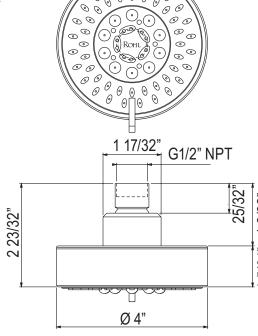

### 4" ECOMODERN MULTI-FUNCTION SHOWERHEAD

**ROHL Spa Shower** 

# **SOF134**

#### FEATURES

- 5-function spray patterns:
  - -Classic Spray
  - -Concentrated Spray
  - —Mist
  - -Classic/Concentrated
  - -Classic/Mist
- · Contemporary style
- 4" diameter spray face or faceplate
- Finger notch for easy rotation between spray functions
- Position definition between spray functions is positive
- 1/2" female inlet with swivel connection
- · Eco and environmentally friendly, restricted to 1.75 GPM
- Flexible calcium resistant nozzles on spray face allow for easy removal of hard water build-up
- · Cleansing spray modes to leave user feeling rinsed and clean
- · ABS construction