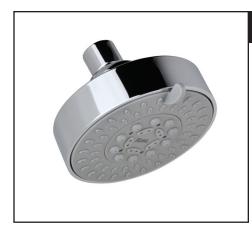

### 4" ECOMODERN MULTI-FUNCTION SHOWERHEAD

**ROHL Spa Shower** 

# **SOF134**

#### FEATURES

- 5-function spray patterns:
  - -Classic Spray
  - -Concentrated Spray
  - —Mist
  - -Classic/Concentrated
  - -Classic/Mist
- · Contemporary style
- 4" diameter spray face or faceplate
- Finger notch for easy rotation between spray functions
- Position definition between spray functions is positive
- 1/2" female inlet with swivel connection
- · Eco and environmentally friendly, restricted to 1.75 GPM
- Flexible calcium resistant nozzles on spray face allow for easy removal of hard water build-up
- · Cleansing spray modes to leave user feeling rinsed and clean
- · ABS construction