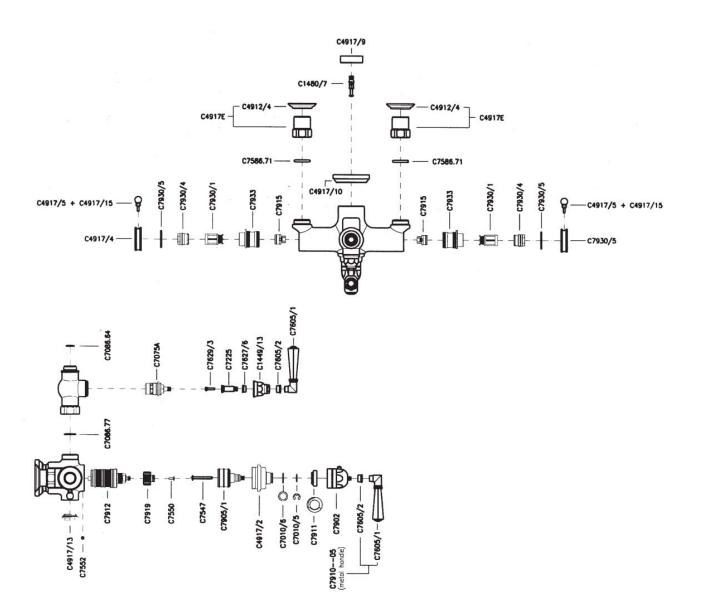

### PALLADIAN EXPOSED THERMOSTATIC MIXER

ROHL Country Bath Collection

# **A4817LM** (Metal Levers) **A4817XM** (Cross Handle)

#### **FEATURES**

- A4917XM has cross handle on volume control and metal lever on temperature control
- Exposed thermostatic valve with volume control
- Inlets 3/4" female NPT
- Inlets 8" center-to-center
- 16 GPM at 45 PSI
- Integrated service stops with screens included
- Must order 1560 or 1565 riser to connect to outlet
- If PEX is utilized, oversize the supply line to 1" for full flow capacity

#### **COLORS/FINISHES**

- Polished Chrome
- Polished Nickel
- Satin Nickel
- Tuscan Brass
- Inca Brass

#### **WARRANTY**

- Limited Lifetime\*
- \*No warranty on Tuscan Brass finish





A4817XM



## **A4817 Spare Parts**