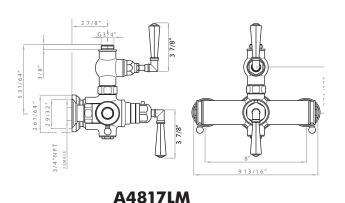

# **A4817LM** (Metal Levers) **A4817XM** (Cross Handle)

#### **FEATURES**

- A4917XM has cross handle on volume control and metal lever on temperature control
- Exposed thermostatic valve with volume control
- Inlets 3/4" female NPT
- Inlets 8" center-to-center
- 16 GPM at 45 PSI
- Integrated service stops with screens included
- Must order 1560 or 1565 riser to connect to outlet
- If PEX is utilized, oversize the supply line to 1" for full flow capacity