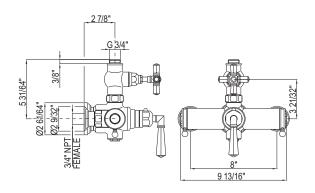

# **A4817LM** (Metal Levers) **A4817XM** (Cross Handle)

#### **FEATURES**

- A4917XM has cross handle on volume control and metal lever on temperature control
- Exposed thermostatic valve with volume control
- Inlets 3/4" female NPT
- Inlets 8" center-to-center
- 16 GPM at 45 PSI
- Integrated service stops with screens included
- Must order 1560 or 1565 riser to connect to outlet
- If PEX is utilized, oversize the supply line to 1" for full flow capacity