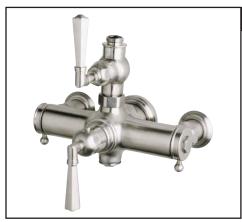

### PALLADIAN EXPOSED THERMOSTATIC MIXER

ROHL Country Bath Collection

# **A4817LM** (Metal Levers) **A4817XM** (Cross Handle)

#### **FEATURES**

- A4917XM has cross handle on volume control and metal lever on temperature control
- Exposed thermostatic valve with volume control
- Inlets 3/4" female NPT
- Inlets 8" center-to-center
- 16 GPM at 45 PSI
- Integrated service stops with screens included
- Must order 1560 or 1565 riser to connect to outlet
- If PEX is utilized, oversize the supply line to 1" for full flow capacity