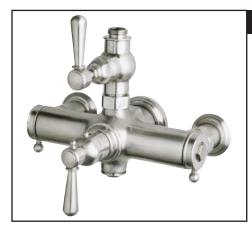

## **VERONA EXPOSED THERMOSTATIC MIXER**

**ROHL Country Bath Collection** 

**A2917LM** (Metal Levers) **A2917XM** (Cross Handles)

## **FEATURES**

- Exposed thermostatic valve with volume control
- Verona metal levers on A2917LM, Verona cross handle on volume control and Verona metal lever on temperature control on A2917XM
- Inlets 3/4" female NPT
- Inlets 8" center-to-center
- 16 GPM at 45 PSI
- Integrated service stops with screens included
- Must order 1560 or 1565 riser to connect to outlet