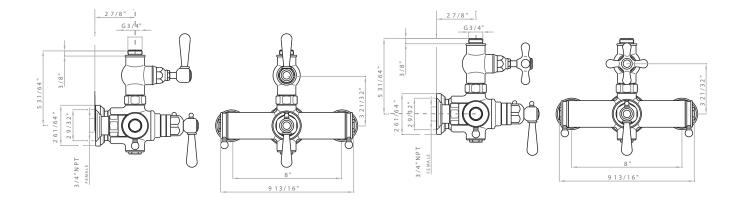

## **VERONA EXPOSED THERMOSTATIC MIXER**

**ROHL Country Bath Collection** 

**A2917LM** (Metal Levers) **A2917XM** (Cross Handles)

## **FEATURES**

- Exposed thermostatic valve with volume control
- Verona metal levers on A2917LM, Verona cross handle on volume control and Verona metal lever on temperature control on A2917XM
- Inlets 3/4" female NPT
- Inlets 8" center-to-center
- 16 GPM at 45 PSI
- Integrated service stops with screens included
- Must order 1560 or 1565 riser to connect to outlet