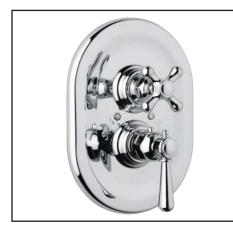

## A2909XM (Cross Handle) A2909LM (Metal Levers)

#### FEATURES

- A2909XM Trimplate, Verona cross handle volume control and Verona metal lever temperature control
- A2909LM Trimplate, Verona metal lever volume control and temperature control
- All brass trimplate, escutcheons, and handles
- Temperature control includes pre-set safety stop with override
- Must order A4910 rough to complete