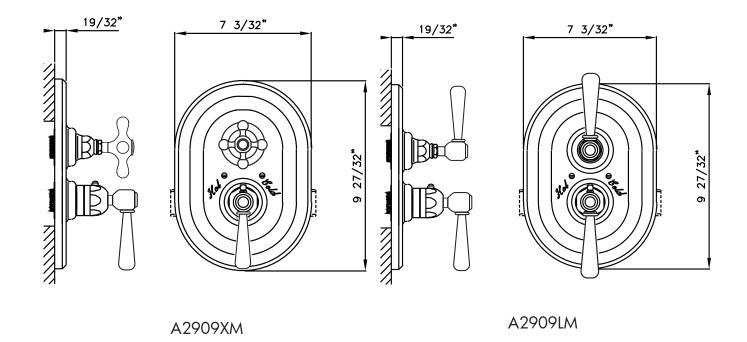

## A2909XM (Cross Handle) A2909LM (Metal Levers)

#### FEATURES

- A2909XM Trimplate, Verona cross handle volume control and Verona metal lever temperature control
- A2909LM Trimplate, Verona metal lever volume control and temperature control
- All brass trimplate, escutcheons, and handles
- Temperature control includes pre-set safety stop with override
- Must order A4910 rough to complete