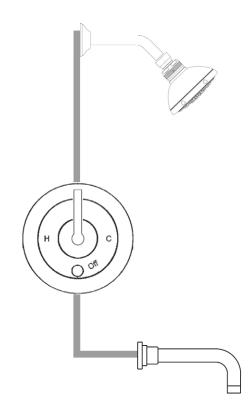

## LOKIT21LM (Metal Lever) LOKIT21XM (Cross Handle)

**FEATURES** 

- Shower package components:
  - A3200 Pressure Balance Trim
  - 1440/6 Shower Arm
  - 100131 Showerhead
  - A2203 Tub Spout
- To complete package, rough valve must be ordered separately:
  - RMV-2 Pressure Balance Rough