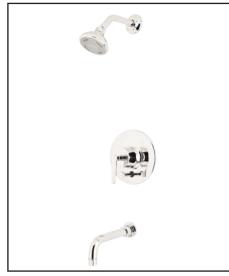

## Lombardia Shower Package

ROHL Modern Bath Lombardia Collection

## LOKIT21LM (Metal Lever) LOKIT21XM (Cross Handle)

**FEATURES** 

- Shower package components:
  - A3200 Pressure Balance Trim
  - 1440/6 Shower Arm
  - 100131 Showerhead
  - A2203 Tub Spout
- To complete package, rough valve must be ordered separately:
  - RMV-2 Pressure Balance Rough

- COLORS/FINISHES
- Polished Chrome
- Polished Nickel
- Satin Nickel