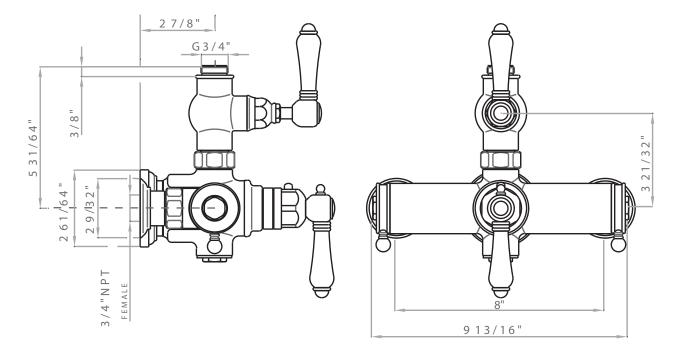

## FEATURES

- Exposed thermostatic valve with volume control
- Inlets 3/4" female NPT
- Inlets 8" center-to-center
- 16 GPM at 45 PSI
- Integrated service stops with screens included
- Must order 1560 or 1565 riser to connect to outlet