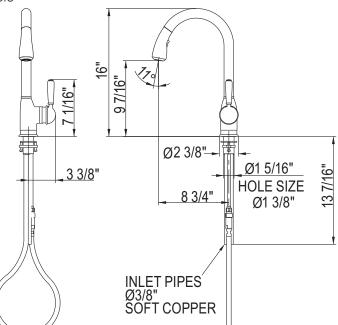

## FEATURES

- Metal lever
- Ceramic disc cartridge
- Anti-scald device
- Dissimilar ceramic discs for smooth operation and long life
- Stainless steel coil & long-lasting chlorine resistant inner liner
- 1<sup>3</sup>/<sub>8</sub>" hole cutout
- ¾" copper tube supplies, requires compression connections (not supplied)
- 2¼" max. installation depth on deck
- IAPMO compliant double check valve and 2.2 GPM
- Requires 21/2" clearance from backsplash
- Low flow 1.5 GPM aerator available