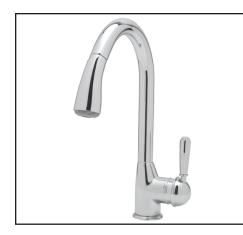

## CLASSIC PULL-DOWN KITCHEN FAUCET

PULL-OUT/PULL-DOWN FAUCETS

R7504LM-2 (Metal Lever)

# FINISHES

- Polished Chrome
- Polished Nickel
- Satin Nickel