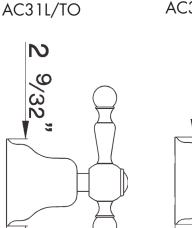

# WALL MOUNTED VOLUME CONTROL TRIM

ROHL Country Bath Arcana

AC31L-(Finish)/TO (Ornate Metal Lever)
AC31LM-(Finish)/TO (Classic Metal Lever)
AC31X-(Finish)/TO (Cross handle)
AC31OP-(Finish)/TO (Ornate Porcelain Lever)

### **WARRANTY**

- Limited Lifetime\*
- \* No Warranty on Tuscan Brass Finish (TCB)

AC31LM

AC31X/TO

AC31LM