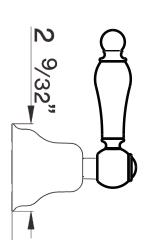

# WALL MOUNTED VOLUME CONTROL TRIM

ROHL Country Bath Arcana

AC31L-(Finish)/TO (Ornate Metal Lever)
AC31LM-(Finish)/TO (Classic Metal Lever)
AC31X-(Finish)/TO (Cross handle)
AC31OP-(Finish)/TO (Ornate Porcelain Lever)

### **FEATURES**

- All brass handle and escutcheon
- Must order ZA33BO to complete