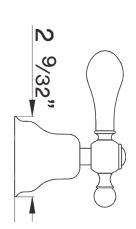

# WALL MOUNTED VOLUME CONTROL TRIM

ROHL Country Bath Arcana

AC31L-(Finish)/TO (Ornate Metal Lever)
AC31LM-(Finish)/TO (Classic Metal Lever)
AC31X-(Finish)/TO (Cross handle)
AC31OP-(Finish)/TO (Ornate Porcelain Lever)

### **WARRANTY**

- Limited Lifetime\*
- \* No Warranty on Tuscan Brass Finish (TCB)

AC31LM

AC31X/TO

AC31LM