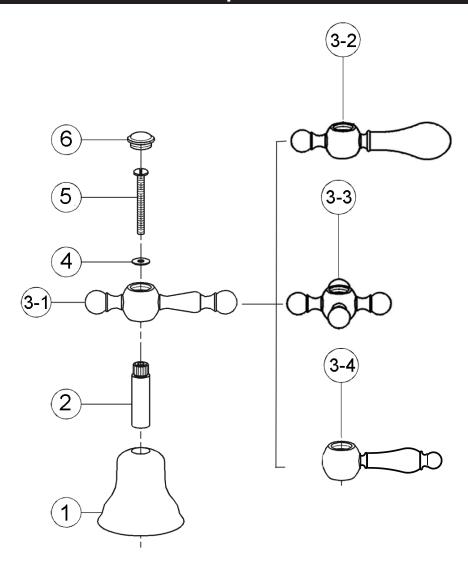

# **Spare Parts**

| POS. | DESCRIPTION             | CODE      |
|------|-------------------------|-----------|
| 1    | Escutcheon              | ZZ925980  |
| 2    | Extension for headvalve | ZZ926720  |
| 3-1  | Ornate metal lever      | ZZ922810  |
| 3-2  | Classic metal lever     | ZZ950940  |
| 3-3  | Cross handle            | ZZ934160  |
| 3-4  | Ornate Porcelain Lever  | ZZ9736602 |
| 4    | Brass washer            | ZZ926730  |
| 5    | Screw M.4x55            | ZZ926550  |
| 6    | Screw cover cap         | ZZ926170  |