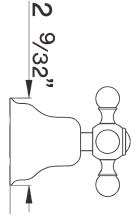

# WALL MOUNTED VOLUME CONTROL TRIM

ROHL Country Bath Arcana

AC31L-(Finish)/TO (Ornate Metal Lever)
AC31LM-(Finish)/TO (Classic Metal Lever)
AC31X-(Finish)/TO (Cross handle)
AC31OP-(Finish)/TO (Ornate Porcelain Lever)

### **WARRANTY**

- Limited Lifetime\*
- \* No Warranty on Tuscan Brass Finish (TCB)

AC31LM

AC31X/TO

AC31LM