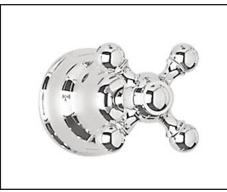

# WALL MOUNTED VOLUME CONTROL TRIM

ROHL Country Bath Arcana

AC31L-(Finish)/TO (Ornate Metal Lever)
AC31LM-(Finish)/TO (Classic Metal Lever)
AC31X-(Finish)/TO (Cross handle)
AC31OP-(Finish)/TO (Ornate Porcelain Lever)

## **FINISHES**

- •Polished Chrome
- Polished Nickel
- Satin Nickel
- •Tuscan Brass
- •Inca Brass