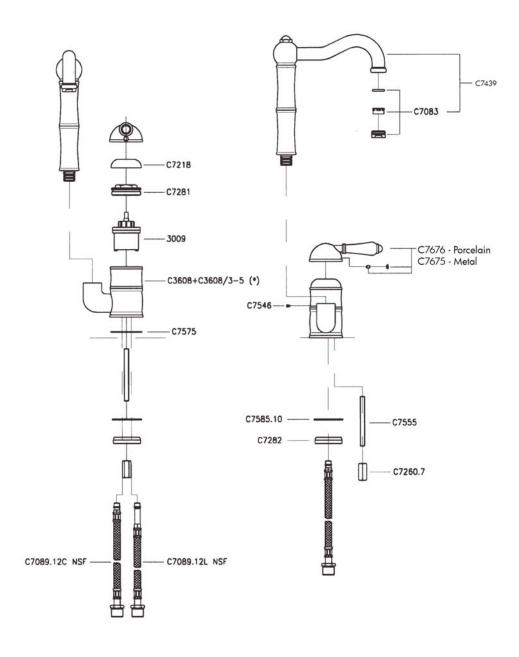

# A3608/6.5 Spare Parts

(\*) NOT AVAILABLE AS SPARE PART

# A3608/6.5WS Spare Parts

ASSEMBLING INSTRUCTION