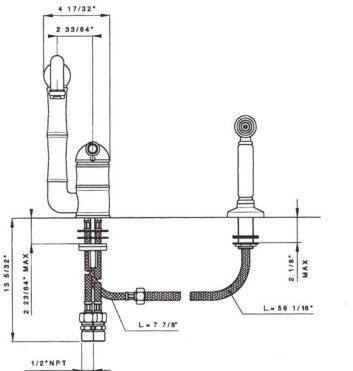

## Single Lever Column Spout Bar Faucet

A3608/6.5LM\* (Metal Lever without Handspray) A3608/6.5LP\* (Porcelain Lever without Handspray) A3608/6.5LMWS\* (Metal Lever with Handspray) A3608/6.5LPWS\* (Porcelain Lever with Handspray)

### **FEATURES**

- Ceramic disc single lever cartridge
- 6 1/2" reach column spout
- Swivel spout
- 1 3/8" cutout