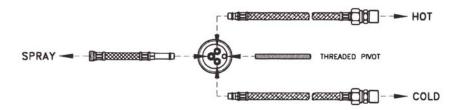

ever without Handspray) A3608/6.5LMWS\* (Metal Lever with Handspray) A3608/6.5LPWS\* (Porcelain Lever with Handspray)

### **FEATURES**

- Ceramic disc single lever cartridge
- 6 1/2" reach column spout
- Swivel spout
- 1 3/8" cutout

#### **FINISHES**

- Polished Chrome
- Polished Nickel
- Satin Nickel
- Tuscan Bronze
- Inca Brass

### WARRANTY

- Limited Lifetime\*
- \*No Warranty on Tuscan Brass Finish (TCB)





\* For CA/VT, place a "-2" at end of model number for code compliant product. (Example A3608LMAPC-2)

Consult your local ROHL showroom for additional information and specifications. For complete warranty details and a list of showrooms, go to www.rohlhome.com.



# A3608/6.5 Spare Parts



(\*) NOT AVAILABLE AS SPARE PART



# A3608/6.5WS Spare Parts



ASSEMBLING INSTRUCTION