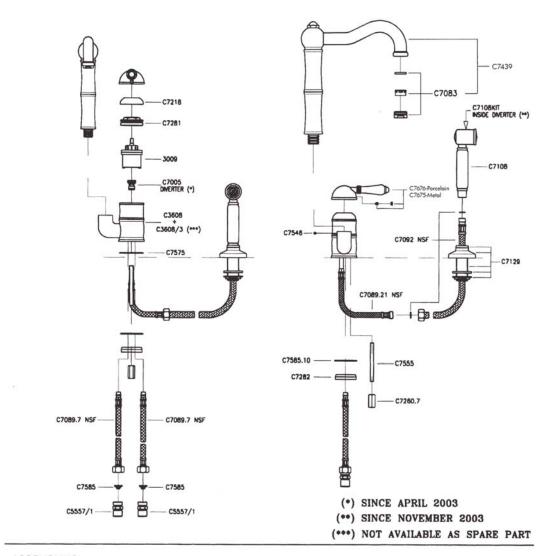

# A3608/6.5 Spare Parts

(\*) NOT AVAILABLE AS SPARE PART

# A3608/6.5WS Spare Parts

ASSEMBLING INSTRUCTION