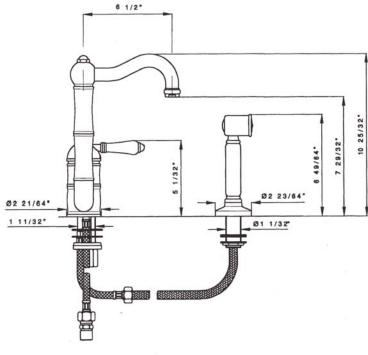

## Single Lever Column Spout Bar Faucet

A3608/6.5LM\* (Metal Lever without Handspray) A3608/6.5LP\* (Porcelain Lever without Handspray) A3608/6.5LMWS\* (Metal Lever with Handspray) A3608/6.5LPWS\* (Porcelain Lever with Handspray)

### **FEATURES**

- Ceramic disc single lever cartridge
- 6 1/2" reach column spout
- Swivel spout
- 1 3/8" cutout