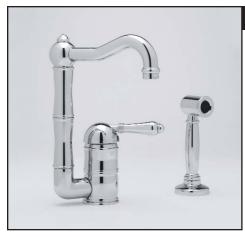

## Single Lever Column Spout Bar Faucet

A3608/6.5LM\* (Metal Lever without Handspray) A3608/6.5LP\* (Porcelain Lever without Handspray) A3608/6.5LMWS\* (Metal Lever with Handspray) A3608/6.5LPWS\* (Porcelain Lever with Handspray)

### **FEATURES**

- Ceramic disc single lever cartridge
- 6 1/2" reach column spout
- Swivel spout
- 1 3/8" cutout

#### **FINISHES**

- Polished Chrome
- Polished Nickel
- Satin Nickel
- Tuscan Bronze
- Inca Brass