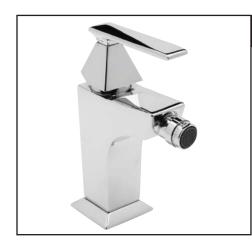

#### VINCENT SINGLE LEVER SINGLE HOLE BIDET FAUCET

Vincent (Transitional Bath)

# A3003LV

#### FEATURES

- Fixed spout
- Single lever control
- •Ceramic disc cartridge
- Brass construction
- Swivel aerator
- •1 3/8" cutout

#### COLORS/FINISHES

- Polished Chrome
- Polished Nickel
- Satin Nickel