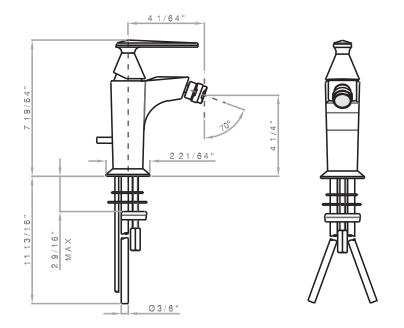

# A3003LV

#### FEATURES

- Fixed spout
- Single lever control
- •Ceramic disc cartridge
- Brass construction
- Swivel aerator
- •1 3/8" cutout