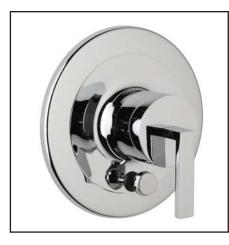

## WAVE Trim for Pressure Balance Concealed Bath and Shower Mixer With Diverter

ROHL Modern

## WA200L

| FEATURES                                                                                                                                     | COLORS/FINISHES                                        | WARR |              |                         |
|----------------------------------------------------------------------------------------------------------------------------------------------|--------------------------------------------------------|------|--------------|-------------------------|
| <ul> <li>Lever handle design</li> <li>Pressure balanced concealed bath<br/>and shower mixer trim</li> <li>Bath to shower diverter</li> </ul> | <ul><li>Polished Chrome</li><li>Satin Nickel</li></ul> |      | ted Lifetime |                         |
| <ul> <li>Coverplate, dome, handle, and<br/>diverter knob made from solid brass</li> </ul>                                                    |                                                        | 4    | 1/8″         |                         |
| <ul> <li>Polished Nickel not available</li> <li>To complete package:<br/>order RMV-2 rough</li> </ul>                                        |                                                        |      | 3/4″         | ≺                       |
|                                                                                                                                              | Off                                                    |      |              | <u>2 1/2"</u><br>3 3/4" |