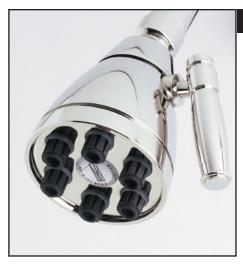

## Michael Berman 6-Jet Adjustable Showerhead

**ROHL Spa Shower Collection** 

#### **FEATURES**

- Michael Berman design
- All brass shower body
- 6 adjustable anti-calcium spray nozzles
- Fully adjustable water jets that produce everything from a high pressure spray to a soft cascading stream
- 1/2" female swivel connection
- Flows at 2.0 GPM
- Recommended for pressure balance systems
- Includes Micheal Berman logo on showerhead