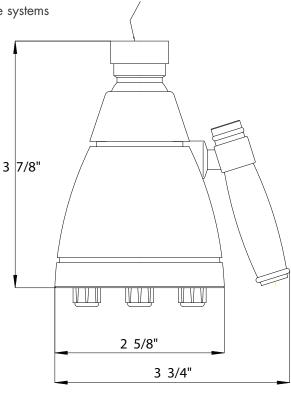

#### **FEATURES**

- Michael Berman design
- All brass shower body
- 6 adjustable anti-calcium spray nozzles
- Fully adjustable water jets that produce everything from a high pressure spray to a soft cascading stream
- 1/2" female swivel connection
- Flows at 2.0 GPM
- Recommended for pressure balance systems
- Includes Micheal Berman logo on showerhead