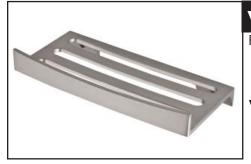

## VINCENT WALL MOUNT SPONGE HOLDER

**ROHL** Transitional Vincent

## **VIN42**

| FEATURES                                                                                                             | COLORS/FINISHES                                                                | WARRANTY           |
|----------------------------------------------------------------------------------------------------------------------|--------------------------------------------------------------------------------|--------------------|
| <ul> <li>Solid metal die cast construction</li> <li>Mounting hardware included</li> <li>4 7/8" projection</li> </ul> | <ul><li>Polished Chrome</li><li>Polished Nickel</li><li>Satin Nickel</li></ul> | • Limited Lifetime |
| 9314"                                                                                                                | 118                                                                            |                    |
|                                                                                                                      |                                                                                |                    |
|                                                                                                                      |                                                                                |                    |
| 4718"                                                                                                                | 2 3/64"                                                                        |                    |