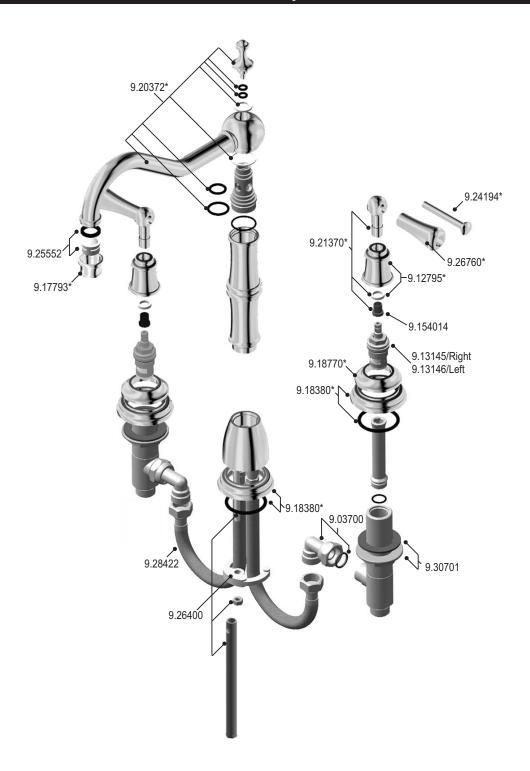

## Three Hole Bar Faucet with Metal Levers

ROHL Perrin & Rowe Kitchen

U.4769L\*

### **FEATURES**

- Metal levers
- Made from solid brass
- Ceramic 1/4 turn valves
- Swivel spout
- 1 1/2" max. installation on bench

### COLORS/FINISHES

- Polished Chrome
- Polished Nickel
- Satin Nickel
- Inca Brass
- English Bronze

#### WARRANTY

• Limited Lifetime



<sup>\*</sup> For CA/VT, place a "-2" at end of model number for code compliant product. (Example A3608LMAPC-2)

Consult your local ROHL showroom for additional information and specifications. For complete warranty details and a list of showrooms, go to www.rohlhome.com.



# **U.4769L Spare Parts**