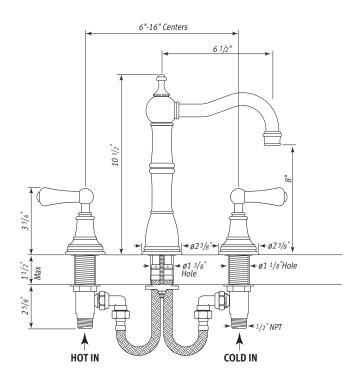

## Three Hole Bar Faucet with Metal Levers

ROHL Perrin & Rowe Kitchen

U.4769L\*

### **FEATURES**

- Metal levers
- Made from solid brass
- Ceramic 1/4 turn valves
- Swivel spout
- 1 1/2" max. installation on bench