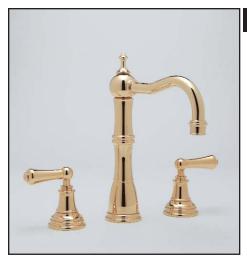

## Three Hole Bar Faucet with Metal Levers

ROHL Perrin & Rowe Kitchen

U.4769L\*

### **FEATURES**

- Metal levers
- Made from solid brass
- Ceramic 1/4 turn valves
- Swivel spout
- 1 1/2" max. installation on bench

### COLORS/FINISHES

- Polished Chrome
- Polished Nickel
- Satin Nickel
- Inca Brass
- English Bronze