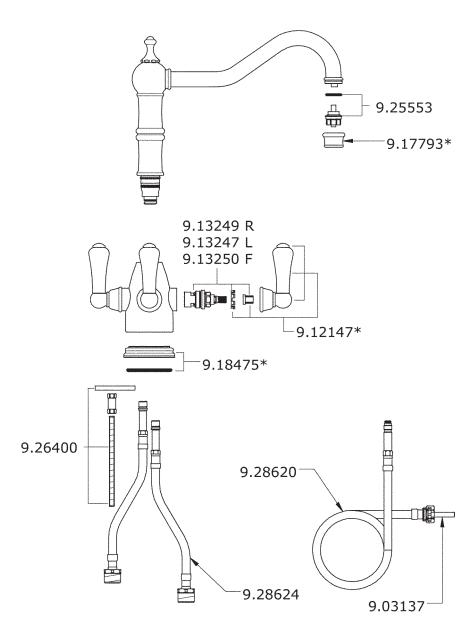

## **Traditional Filtration 3-Lever Bar Faucet**

Perrin & Rowe® Filtration featuring "Triflow® Technology"

U.1474LS\*

### **FEATURES**

- Metal lever handles only
- Made from solid brass barstock, CNC machined
- Ceramic disc control cartridge
- 1 " max. installation depth on deck
- 6 " reach swivel spout
- Filter not included. Order U.1812 to complete system

### **FINISHES**

- Polished Chrome
- Polished Nickel
- Satin Nickel
- Inca Brass
- English Bronze

### **WARRANTY**

Limited Lifetime



\* For CA/VT, place a "-2" at end of model number for code compliant product. (Example A3608LMAPC-2)

Consult your local ROHL showroom for additional information and specifications. For complete warranty details and a list of showrooms, go to www.rohlhome.com.



# **U.1474LS Spare Parts**



\* Where indicated please specify color