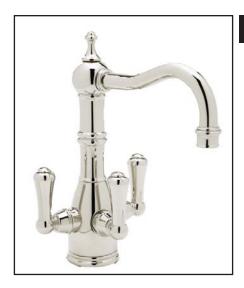

## **Traditional Filtration 3-Lever Bar Faucet**

Perrin & Rowe® Filtration featuring "Triflow® Technology"

U.1474LS\*

### **FEATURES**

- Metal lever handles only
- Made from solid brass barstock, CNC machined
- Ceramic disc control cartridge
- 1 " max. installation depth on deck
- 6 " reach swivel spout
- Filter not included. Order U.1812 to complete system

### **FINISHES**

- Polished Chrome
- Polished Nickel
- Satin Nickel
- Inca Brass
- English Bronze