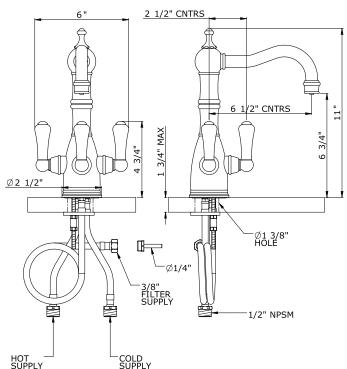

### **FEATURES**

- Metal lever handles only
- Made from solid brass barstock, CNC machined
- Ceramic disc control cartridge
- 1 " max. installation depth on deck
- 6 " reach swivel spout
- Filter not included. Order U.1812 to complete system