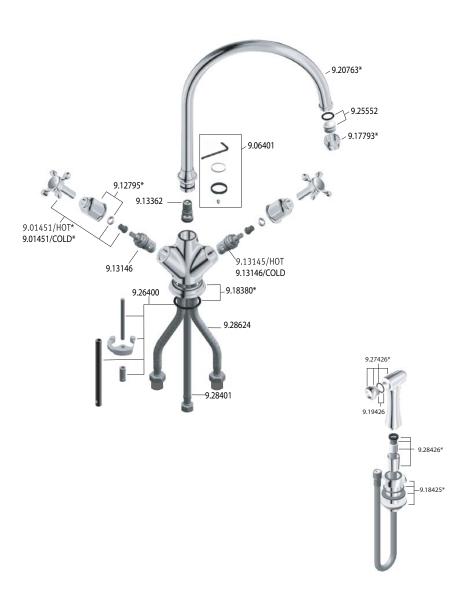

## **FEATURES**

- Cross handles only
- Made from solid brass barstock
- CNC machined
- Ceramic 1/4 turn valves
- Insulated brass sidespray
- 1 3/4" max. installation depth on deck

• C-spout