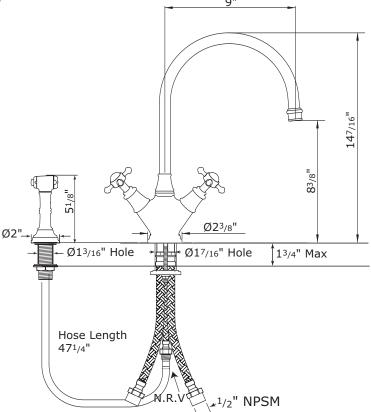

## **FEATURES**

- Cross handles only
- Made from solid brass barstock
- CNC machined
- Ceramic 1/4 turn valves
- Insulated brass sidespray
- 1 3/4" max. installation depth on deck

• C-spout