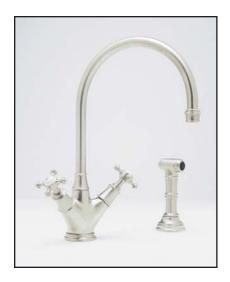

## Single Hole Kitchen Mixer With Sidespray

ROHL Perrin & Rowe Kitchen

U.4707X\*

## **FEATURES**

- Cross handles only
- Made from solid brass barstock
- CNC machined
- Ceramic 1/4 turn valves
- Insulated brass sidespray
- 1 3/4" max. installation depth on deck

• C-spout

## COLORS/FINISHES

- Polished Chrome
- Polished Nickel
- Satin Nickel
- Inca Brass
- English Bronze

WARRANTY

• Limited Lifetime

<sup>\*</sup> For CA/VT, place a "-2" at end of model number for code compliant product. (Example A3608LMAPC-2)