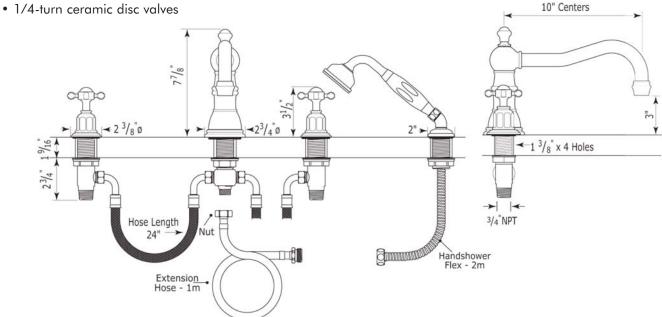

## **FEATURES**

- 4-hole bathtub filler with retractable handshower 1.75 GPM
- 4 x 13/8" hole cutouts
- 10" reach fixed spout
- Spout, valve housing, and diverter knob made from solid brass
- Innovative valve hose connection, complete with flexible stainless steel hose and 90° elbow
- 3/4" NPT connections, 3/4" valves
- Spout has 2 part rough and trim
- 16-20 GPM