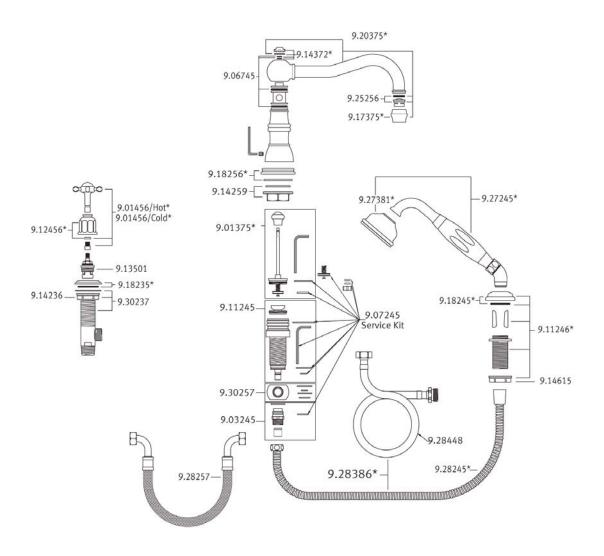

Hole Deck Mounted Tub Shower Set With Country Spout **And Cross Handles**

ROHL Perrin & Rowe® Bath

U.3746X

## **FEATURES**

- 4-hole bathtub filler with retractable handshower 1.75 GPM
- 4 x 13/8" hole cutouts
- 10" reach fixed spout
- Spout, valve housing, and diverter knob made from solid brass
- Innovative valve hose connection, complete with flexible stainless steel hose and 90° elbow
- 3/4" NPT connections, 3/4" valves
- Spout has 2 part rough and trim
- 16-20 GPM

## COLORS/FINISHES

- Polished Chrome
- Polished Nickel
- Satin Nickel
- English Gold
- English Bronze

WARRANTY

• Limited lifetime



Consult your local ROHL showroom for additional information and specifications. For complete warranty details and a list of showrooms, go to www.rohlhome.com.



## U.3746X Spare Parts